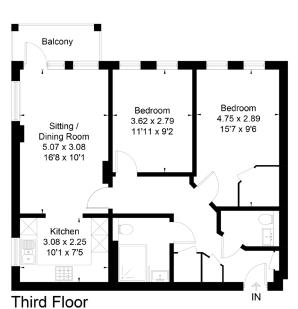

## RICE+ROMAN

Augustus House, Virginia Water

**GU25 4BB** 

Living Room 52 Augustus House, Virginia Water, GU25 4BB

Approximate Floor Area = 67.9 sq m / 731 sq ft

疆

This floor plan has been drawn in accordance with RICS Property Measurement 2nd edition.