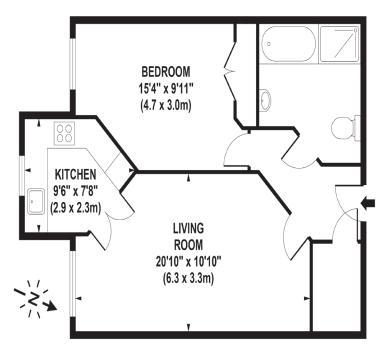

## RICE+ROMAN

Barnes Wallis Court

**KT147HJ** 

Living Area
Barnes Wallis Court, West Byfleet, Surrey

**GROUND FLOOR** 

APPROX. GROSS INTERNAL FLOOR AREA 565 SQ FT / 52 SQ M

- Over 65's Retirement Apartment
- Ground Floor One Bedroom
- · Views Over Communal Gardens
- · Residents & Guest Parking
- •On Site Restaurant & Guest Suite
- On Site Management 24/7