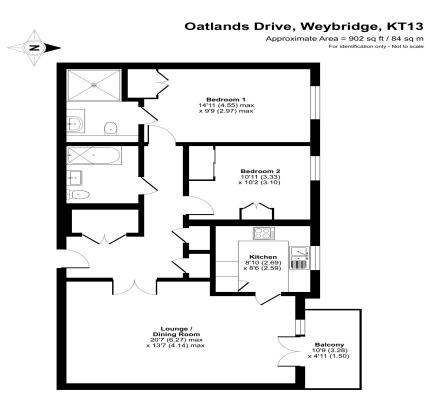

## KT13 9JA

Living Area Austin Place, Oatlands Drive, Weybridge, Surrey

Certified Property Rics
Resurer
Floor plan produced in accordance with RICS Property Measurement Standards incorporat International Property Measurement Standards (IPMS2 Residentia)). © nichecom 2022. Produced for Rice and Roman. REF: 864584