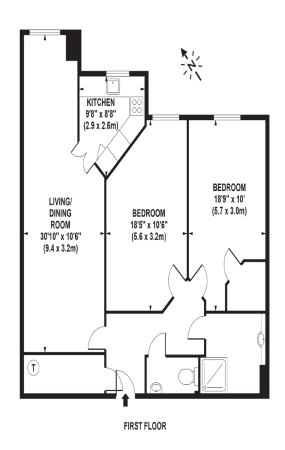

## RICE+ROMAN

Swift House, Maidenhead

SL67AJ

Living Area Swift House, 1 St. Lukes Road Maidenhead, Berkshire, SL6 7AJ

- Exclusively For Those Age 70 and Over
- Two double bedroom
- First Floor Apartment
- · Communal lounge and Restaurant
- · Laundry Room and Guest Suite
- · Landscaped Communal Gardens