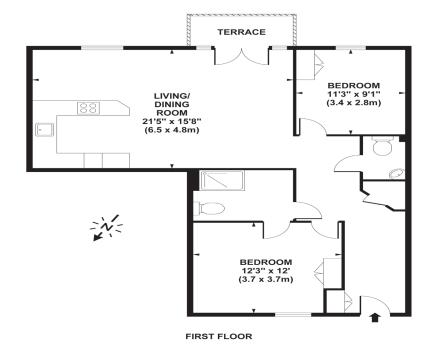

#### APPROX. GROSS INTERNAL FLOOR AREA 821 SQ FT / 76 SQ M

ilst every attempt has been made to ensure the accuracy of the floorplan contained here, measurements of doors, windows and oms are approximate and no responsibility is taken for any error omission or mis-statement. These plans are for representation oses only and should be used as such by any prospective purchaser / tenant. The services, systems and appliances listed in this specification have not been tested and no guarantee as to their operating ability or their efficiency can be given