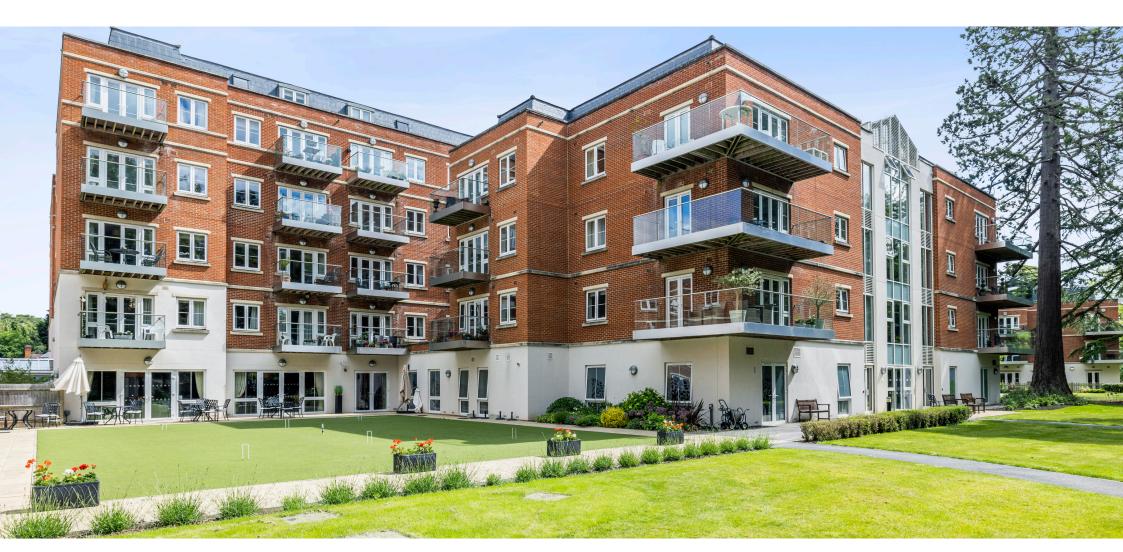

# RICE+ROMAN



## Cedar Lodge, Ascot

### SL5 OFG



Living Area Lynwood Village, Sunningdale, Ascot, Berkshire.



#### APPROX. GROSS INTERNAL FLOOR AREA 821 SQ FT / 76 SQ M

ilst every attempt has been made to ensure the accuracy of the floorplan contained here, measurements of doors, windows and oms are approximate and no responsibility is taken for any error omission or mis-statement. These plans are for representation oses only and should be used as such by any prospective purchaser / tenant. The services, systems and appliances listed in this specification have not been tested and no guarantee as to their operating ability or their efficiency can be given

© www.skyshotglobal.com

- Two double bedroom
- South facing balcony
- Shower room and separate WC
- Excellent condition throughout
- · Reside