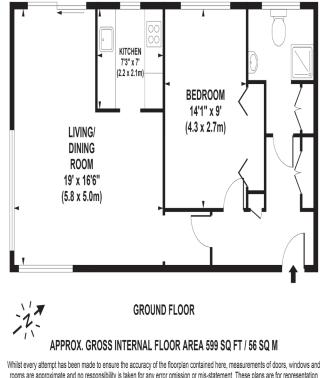

## KT10 9HJ

Living Area Gunters Mead, Copsem Lane, Esher, Surrey

Whils every attempt has been made to ensure the accuracy of the floorplan contained here, measurements of dors, windows and rooms are approximate and no responsibility is taken for any error omission or mis-statement. These plans are for representation purposes only and should be used as such by any prospective purchaser / tenant. The services, systems and appliances listed in this specification have not been tested and no guarantee as to their operating ability or their efficiency can be given