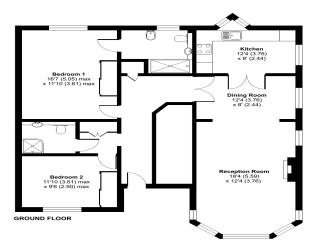

## Victoria Place, Esher Park Avenue, Esher, KT10

Approximate Area = 1049 sq ft / 97.5 sq m
For identification only - Not to scale

Certified Property Measurer

Floor plan produced in accordance with RICS Property Measurement Standards incorporating International Property Measurement Standards (IPMS2 Residential). © ntchecom 2021.