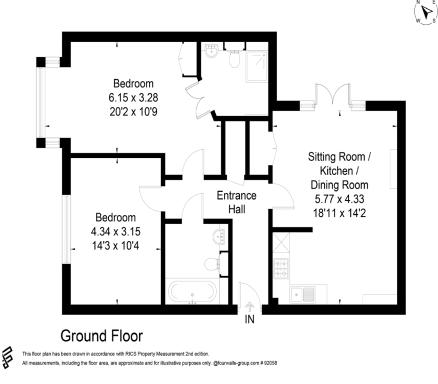

#### pproximate Floor Area = 81.8 sq m / 880 sq ft

### • Exclusive For Those Aged 65+

- Two bedroom
- Ground floor with patio
- ${\boldsymbol{\cdot}}$  On-site restaurant and Cafe
- Swimming pool and Gym
- Reception staffed 24/7

Price: £495,950 Service Charge: £9,605 PA Ground Rent: £500 PA Other Charges: £ Lease Length: 115 years left Tenure: Leasehold