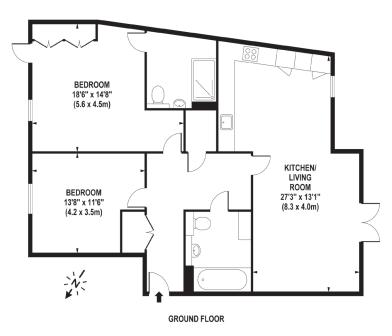

## APPROX. GROSS INTERNAL FLOOR AREA 1071 SQ FT / 99 SQ M

Whilst every attempt has been made to ensure the accuracy of the floopian contained here, measurements of doors, windows and rooms are approximate and no responsibility is taken for any error ornission or mis-statement. These plans are for representation purpose only and should be used as such by any prospective purchaser / tenant. The services, systems and appliances listed in this specification have not been tested and no guarantee as to their operating ability or their efficiency can be given