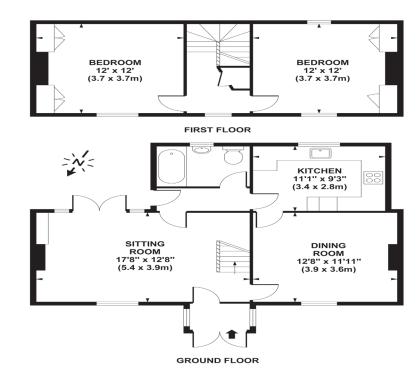

## RICE+ROMAN

Lower Village Road, Ascot

SL59BQ

Drone Shot Lower Village Road, Ascot, Berkshire

- Detached Cottage
- Two Bedrooms
- · Potential to redevelop/extend STP
- Off Street Parking
- Village location
- In need of modernisation throughout