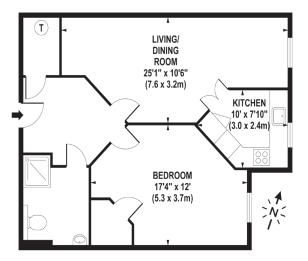

#### FIRST FLOOR

#### APPROX. GROSS INTERNAL FLOOR AREA 631 SQ FT / 59 SQ M

Whilst every attempt has been made to ensure the accuracy of the floorplan contained here, measurements of doors, windows and rooms are approximate and no responsibility is taken for any error omission or mis-statement. These plans are for representation purposes only and should be used as such by any prospective purchaser / tenant. The services, systems and appliances listed in this specification have not been tested and no guarantee as to their operating ability or their efficiency can be given