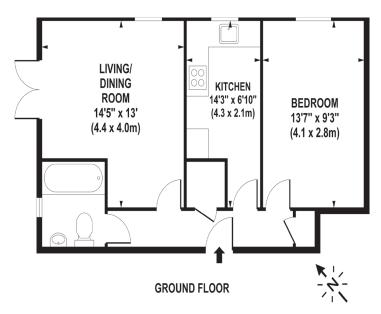

## APPROX. GROSS INTERNAL FLOOR AREA 495 SQ FT / 46 SQ M

Whilst every attempt has been made to ensure the accuracy of the floorplan contained here, measurements of doors, windows and rooms are approximate and no responsibility is taken for any error omission or mis-statement. These plans are for representation purposes only and should be used as such by any prospective purchaser / tenant. The services, systems and appliances listed in this specification have not been tested and no guarantee as to their operating ability or their efficiency can be given