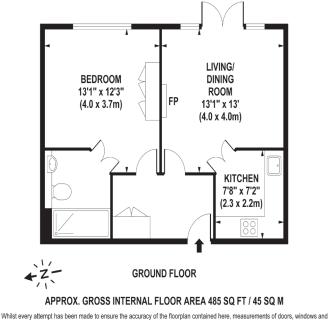

## Oakleigh Square, Yateley

Living Area Hampshire Lakes, Oakleigh Square, Hammond Way, Yateley

Whilst every attempt has been made to ensure the accuracy of the floorplan contained here, measurements of doors, windows and rooms are approximate and no responsibility is taken for any error omission or mis-statement. These plans are for representation purposes only and should be used as such by any prospective purchaser / tenant. The services, systems and appliances listed in this specification have not been tested and no quarantee as to their operating ability or their efficiency can be given