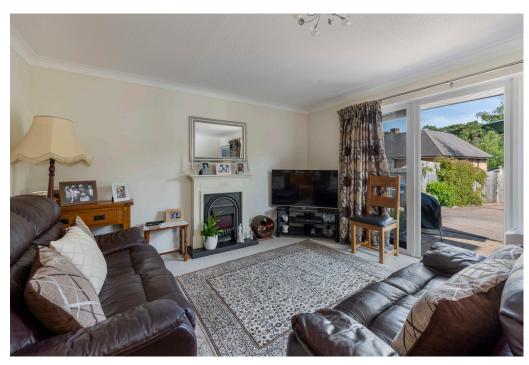

## RICE+ROMAN

Oakleigh, Lightwater

**GU18 5XQ** 

Living Area
Oakleigh, Lightwater Road, Lightwater, Surrey, GU18 5XQ

© www.skyshotglobal.com

- Exclusively For Those Aged 55+
- Ground floor with patio
- · South-East-facing
- Good condition throughout
- Resident and guest parking
- · Close to Village shops

Price: £199,950