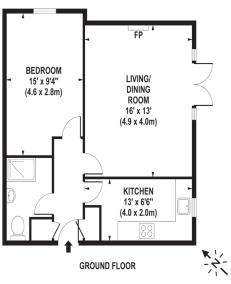

## APPROX. GROSS INTERNAL FLOOR AREA 523 SQ FT / 49 SQ M

Whilst every attempt has been made to ensure the accuracy of the floorplan contained here, measurements of doors, windows and rooms are approximate and no responsibility is taken for any error omission or mis-statement. These plans are for representation purposes only and should be used as such by any prospective purchaser / tenant. The services, systems and appliances listed in this specification have not been tested and no guarantee as to their operating ability or their efficiency can be given