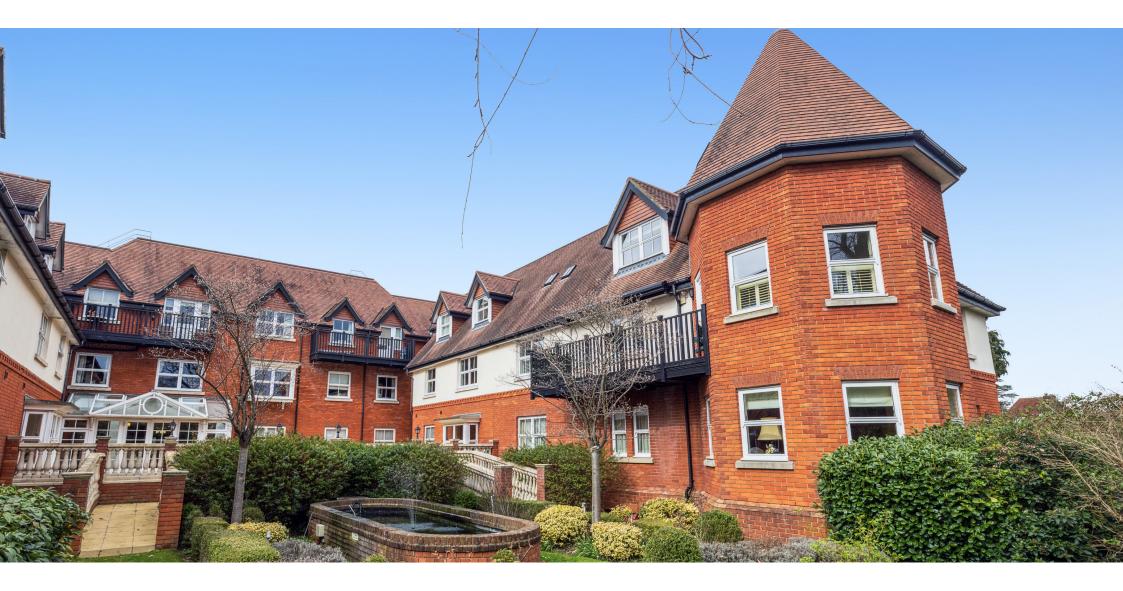

## RICE+ROMAN

The Ambassador, Sunningdale

SL5 OLJ

Living Area The Ambassador, London Road, Sunningdale, Ascot, Berkshire

APPROX. GROSS INTERNAL FLOOR AREA 619 SQ FT / 58 SQ M

- Popular 50+ retirement development
- · One double bedroom
- · Well-tended communal gardens
- Walk-in shower
- · Allocated underground parking bay
- · Service Charge Covered For 1 Year