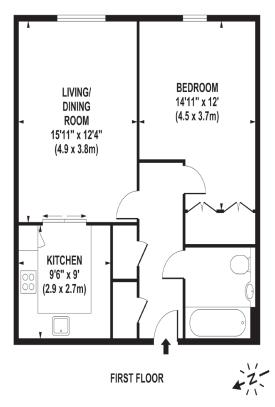

## RICE+ROMAN

The Ambassador, Sunningdale

SL5 OLJ

Living Area The Ambassador, London Road, Sunningdale, Ascot, Berkshire

APPROX. GROSS INTERNAL FLOOR AREA 619 SQ FT / 58 SQ M

- Popular 50+ retirement development
- · One double bedroom
- · Well-tended communal gardens
- Walk-in shower
- · Allocated underground parking bay
- · Service Charge Covered For 1 Year