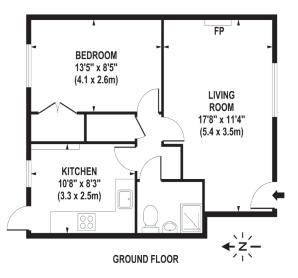

#### APPROX. GROSS INTERNAL FLOOR AREA 479 SQ FT / 44 SQ M

Whilst every attempt has been made to ensure the accuracy of the floorplan contained here, measurements of doors, windows and rooms are approximate and no responsibility is taken for any error omis-statement. These plans are for representation purposes only and should be used as such by any prospective purchaser / tenant. The services, systems and appliances listed in this specification have not been tested and no uuarantee as to their operating ability or their efficiency can be given