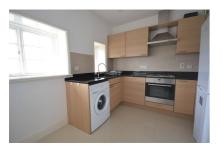

#### Kitchen

11' 3" x 8' 11" (3.43m x 2.72m)

Fitted with a range of base and eye level units with stone worktop incorporating stainless steel sink, space for washing machine, integrated electric oven with electric hob over and chimney extractor above, part tiled walls, space for fridge freezer, space for table and chairs, gloss tile flooring, down lighting, Edwardian style windows to front and a radiator.