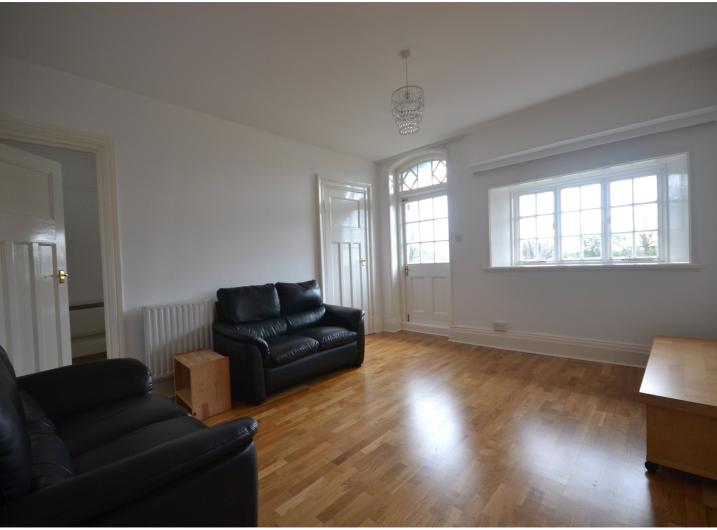

# **Living Room**

14' 10" x 12' 11" (4.52m x 3.94m)

Traditional Edwardian style windows to rear, similar style door leads out to balcony which overlooks the wonderful shared gardens, radiators, wood effect flooring, two doors to bedroom 2.