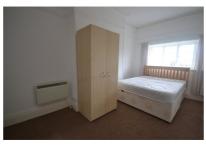

## **Bedroom 2**

14' 10" x 7' 10" (4.52m x 2.39m)

Period windows to rear, radiator and a wall mounted electric heater.

### **Bedroom 1**

17' 11" x 9' 3" (5.46m x 2.82m)

Double glazed window to front, radiators, door to en-suite.