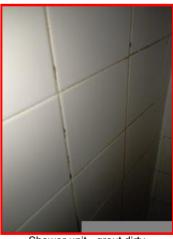

Extractor fan

Ceiling light

Shower unit - grills dirty (moderately)

Ceiling light - 1 bulb not working

Shower unit

Wash basin

Toilet

Shower unit - grout dirty (moderately)

Shower unit - grout dirty (moderately)

Shower unit - grout dirty (moderately)