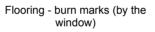

| 8.0 | Bedroom 3                    |                                                       |
|-----|------------------------------|-------------------------------------------------------|
| 8.1 | Bedroom 3 Door               |                                                       |
|     | Door type                    | Single Leaf                                           |
|     | Door finish                  | Wooden                                                |
|     |                              | Door finish - adhesive patch (in places)              |
|     | Door frame                   | Wooden (Painted)                                      |
|     | Additional door features     | Handle                                                |
| 8.2 | Bedroom 3 Walls              |                                                       |
|     | Wall finish                  | Plaster (magnolia painted) Plaster (blue painted)     |
|     |                              | Wall finish - scuffed (moderately)                    |
|     |                              | Wall finish - hole marked (nail) (in several places)  |
|     |                              | Wall finish - hole marked (screw) (in several places) |
|     |                              | Wall finish - blu tac marks (in places)               |
|     |                              | Wall finish - dirty (moderately)                      |
|     | Skirting type and finish     | Wooden - White Painted                                |
| 8.3 | Floors & Ceilings            |                                                       |
|     | Flooring Type                | Fitted Carpet                                         |
|     |                              | Flooring - stained (moderately)                       |
|     |                              | Flooring - burn marks (by the window)                 |
|     | Flooring Colour              | Blue                                                  |
|     | Ceiling Finish               | Plaster (white painted)                               |
| 8.4 | Bedroom 3 Window             |                                                       |
|     | Window type                  | Boxsash (vertical slider)                             |
|     | Window frame                 | Wooden - White Painted                                |
|     | Window sill                  | Wooden - White Painted                                |
|     |                              | Window frame/sill - tape repaired                     |
|     | Window glass type            | Single Glazed                                         |
|     | Window glass finish          | Clear                                                 |
|     | Window dressings or features | Curtain Rail<br>Blue curtains                         |

Wall finish - hole marked (screw)
(in several places)

Bedroom 3 Walls
Wall finish - hole marked (screw)
(in several places)

Bedroom 3 Walls Wall finish - dirty (moderately)

Flooring

Bedroom 3 Window

Bedroom 3 Window Window frame/sill - tape repaired