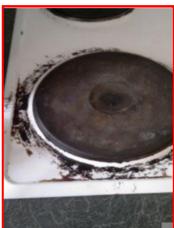

## Contents, Fixtures & Fittings

| Wooden kitchen units      |                                                 |
|---------------------------|-------------------------------------------------|
| Dark work surface         |                                                 |
|                           | Dark work surface - chipped (heavily) in places |
| Electric hob              |                                                 |
|                           | Electric hob - tarnished (heavily)              |
| Oven                      |                                                 |
|                           | Oven - burnt residue (moderately)               |
| Extractor hood            |                                                 |
|                           | Extractor hood - dirty (moderately)             |
| Stainless steel sink unit |                                                 |
| Washing machine           |                                                 |
|                           | Washing machine - dirty (moderately)            |
| Fridge/Freezer            |                                                 |
|                           | Fridge/Freezer - Drawers missing                |
|                           | Fridge/Freezer - sticker marks                  |
|                           | Fridge/Freezer - dented (moderately)            |
| Microwave                 |                                                 |
| Kettle                    |                                                 |
| Toaster                   |                                                 |
| Kitchen stools(x5)        |                                                 |
| Strip Light               |                                                 |
| Green sofa                |                                                 |
|                           | Green sofa - worn (heavily)                     |
|                           | Green sofa - stained (moderately)               |
| Green armchairs(x2)       |                                                 |
|                           | Green armchairs - worn                          |

Electric radiator

Fire extinguisher

Fire blanket

Smoke alarm

Dark work surface - chipped (heavily) in places

Electric hob - tarnished (heavily)

Washing machine - dirty (moderately)

Washing machine - dirty (moderately)