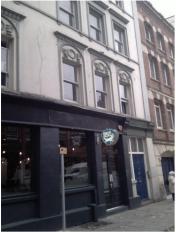

|
| Soft furnishings                | not cleaned                                                                     |
| Bathroom and bathroom fittings  | average condition                                                               |
| Kitchen appliances and fittings | to a good standard, with the exceptions identified in the body of the inventory |
| Windows internally              | average condition                                                               |
| Windows externally              | average condition                                                               |
| Other notes                     |                                                                                 |



## 4. Building Photos



Front of building



## 5.0 Kitchen Lounge

| 5.1  | Kitchen Lounge Door   |
|------|-----------------------|
| O. I | Tattorion Lounge Door |

| Door type                | Single Leaf                       |
|--------------------------|-----------------------------------|
| Door finish              | Wooden (Laminate)                 |
|                          | Door finish - dirty (heavily)     |
|                          | Door finish - scratched (heavily) |
| Door frame               | Wooden (Painted)                  |
| Additional door features | Handle<br>Coat Hooks              |
|                          | Handle - missing                  |

### 5.2 Kitchen Lounge Walls

| Wall finish              | Plaster (yellow painted) Plaster (blue painted) White tiles |
|-----------