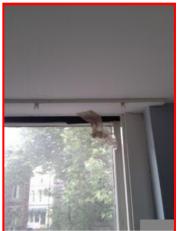

## 5.4 Kitchen Lounge Windows

Window type

| Window frame                 | Wooden - White Painted                 |
|------------------------------|----------------------------------------|
| Window sill                  | Wooden - White Painted                 |
|                              | Window frame/sill - dirty (moderately) |
| Window glass type            | Single Glazed                          |
| Window glass finish          | Clear                                  |
| Window dressings or features | Curtain Rail Blue curtains             |

Flooring - dirty (heavily) in places

Kitchen Lounge Windows Window frame/sill - dirty (moderately)