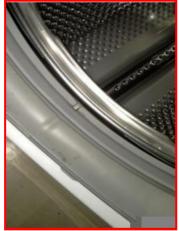

## Contents, Fixtures & Fittings

| Wooden kitchen units      |                                                 |
|---------------------------|-------------------------------------------------|
| Dark work surface         |                                                 |
|                           | Dark work surface - chipped (heavily) in places |
| Electric hob              |                                                 |
|                           | Electric hob - tarnished (heavily)              |
| Oven                      |                                                 |
|                           | Oven - burnt residue (moderately)               |
| Extractor hood            |                                                 |
|                           | Extractor hood - dirty (moderately)             |
| Stainless steel sink unit |                                                 |
| Washing machine           |                                                 |
|                           | Washing machine - dirty (moderately)            |
| Fridge/Freezer            |                                                 |
|                           | Fridge/Freezer - Drawers missing                |
|                           | Fridge/Freezer - sticker marks                  |
|                           | Fridge/Freezer - dented (moderately)            |
| Microwave                 |                                                 |
| Kettle                    |                                                 |
| Toaster                   |                                                 |
| Kitchen stools(x5)        |                                                 |
| Strip Light               |                                                 |
| Green sofa                |                                                 |
|                           | Green sofa - worn (heavily)                     |
|                           | Green sofa - stained (moderately)               |
| Green armchairs(x2)       |                                                 |
|                           | Green armchairs - worn                          |

Electric radiator

Fire extinguisher

Fire blanket

Smoke alarm

Dark work surface - chipped (heavily) in places

Electric hob - tarnished (heavily)

Washing machine - dirty (moderately)

Washing machine - dirty (moderately)