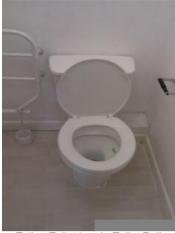

## 11.4 Contents, Fixtures & Fittings

Shower unit

Shower

Electric shower

Wash basin

Toilet

Heated Towel Rail

Bathroom cabinet

Extractor fan

Ceiling light

Shower unit - grills dirty (moderately)

Ceiling light - 1 bulb not working

Shower unit

Wash basin

Toilet

Shower unit - grout dirty (moderately)

Toilet, Toilet brush, Toilet Roll Holder

Wash basin, Heated Towel Rail, Bathroom cabinet