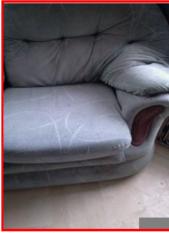

## Contents, Fixtures & Fittings

| Wooden kitchen units      |                                                 |
|---------------------------|-------------------------------------------------|
| Dark work surface         |                                                 |
|                           | Dark work surface - chipped (heavily) in places |
| Electric hob              |                                                 |
|                           | Electric hob - tarnished (heavily)              |
| Oven                      |                                                 |
|                           | Oven - burnt residue (moderately)               |
| Extractor hood            |                                                 |
|                           | Extractor hood - dirty (moderately)             |
| Stainless steel sink unit |                                                 |
| Washing machine           |                                                 |
|                           | Washing machine - dirty (moderately)            |
| Fridge/Freezer            |                                                 |
|                           | Fridge/Freezer - Drawers missing                |
|                           | Fridge/Freezer - sticker marks                  |
|                           | Fridge/Freezer - dented (moderately)            |
| Microwave                 |                                                 |
| Kettle                    |                                                 |
| Toaster                   |                                                 |
| Kitchen stools(x5)        |                                                 |
| Strip Light               |                                                 |
| Green sofa                |                                                 |
|                           | Green sofa - worn (heavily)                     |
|                           | Green sofa - stained (moderately)               |
| Green armchairs(x2)       |                                                 |
|                           | Green armchairs - worn                          |

Green armchairs - worn, Green armchairs - stained (heavily)

Green sofa - stained (moderately)

Green armchairs - burn marks

Green armchairs - burn marks

| 6.0 | Bedroom 1 |
|-----|-----------|
|     |           |