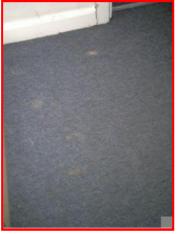

| 6.1 | Bedroom 1 Door           |                                                       |
|-----|--------------------------|-------------------------------------------------------|
|     | Door type                | Single Leaf                                           |
|     | Door finish              | Wooden                                                |
|     |                          | Door finish - adhesive patch (in places)              |
|     | Door frame               | Wooden (Painted)                                      |
|     | Additional door features | Handle                                                |
| 6.2 | Bedroom 1 Walls          |                                                       |
|     | Wall finish              | Plaster (magnolia painted) Plaster (blue painted)     |
|     |                          | Wall finish - scuffed (moderately)                    |
|     |                          | Wall finish - hole marked (nail) (in several places)  |
|     |                          | Wall finish - hole marked (screw) (in several places) |
|     |                          | Wall finish - blu tac marks (in places)               |
|     | Skirting type and finish | Wooden - White Painted                                |
| 6.3 | Floors & Ceilings        |                                                       |
|     | Flooring Type            | Fitted Carpet                                         |
|     |                          | Flooring - stained (moderately)                       |
|     | Flooring Colour          | Blue                                                  |
|     | Ceiling Finish           | Plaster (white painted)                               |
| 6.4 | Bedroom 1 Window         |                                                       |
|     | Window type              | Boxsash (vertical slider)                             |
|     | Window frame             | Wooden - White Painted                                |
|     | Window sill              | Wooden - White Painted                                |
|     |                          | Window frame/sill - tape repaired                     |
|     | Window glass type        | Single Glazed                                         |
|     | Window glass finish      | Clear                                                 |

Flooring - stained (moderately)

Flooring - stained (moderately)

Bedroom 1 Window
Window frame/sill - tape repaired