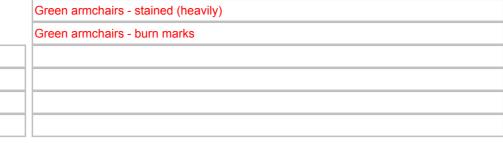

Green armchairs - worn, Green armchairs - stained (heavily)

Green sofa - stained (moderately)

Green armchairs - burn marks

Green armchairs - burn marks

| 6.0 | Bedroom 1 |
|-----|-----------|
|     |           |