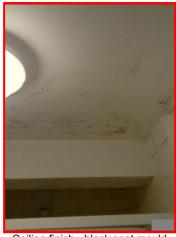

#### 11.3 Floors & Ceilings

| 3              |                                             |
|----------------|---------------------------------------------|
| Flooring Type  | Vinyl (Wood effect)                         |
|                | Flooring - marked                           |
| Ceiling Finish | Plaster (white painted)                     |
|                | Ceiling finish - black spot mould (heavily) |

Shower Room Walls

Shower Room Walls
Wall finish - scuffed (moderately)

Shower Room Walls
Wall finish - hole marked (screw)
(in places)

Shower Room Walls Wall finish - dirty (moderately)

Flooring

Ceiling finish - black spot mould (heavily)