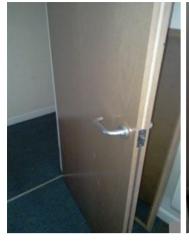

## 5.0 Kitchen Lounge

| 5.1  | Kitchen Lounge Door   |
|------|-----------------------|
| O. I | Tattorion Lounge Door |

| Door type                | Single Leaf                       |
|--------------------------|-----------------------------------|
| Door finish              | Wooden (Laminate)                 |
|                          | Door finish - dirty (heavily)     |
|                          | Door finish - scratched (heavily) |
| Door frame               | Wooden (Painted)                  |
| Additional door features | Handle<br>Coat Hooks              |
|                          | Handle - missing                  |

Kitchen Lounge Door Handle - missing, Door finish dirty (heavily)

Kitchen Lounge Door Door finish - dirty (heavily)

Kitchen Lounge Walls

Kitchen Lounge Walls

Kitchen Lounge Walls Wall finish - dirty (heavily)