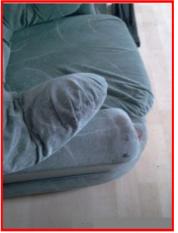

## Contents, Fixtures & Fittings

| Wooden kitchen units      |                                                 |
|---------------------------|-------------------------------------------------|
| Dark work surface         |                                                 |
|                           | Dark work surface - chipped (heavily) in places |
| Electric hob              |                                                 |
|                           | Electric hob - tarnished (heavily)              |
| Oven                      |                                                 |
|                           | Oven - burnt residue (moderately)               |
| Extractor hood            |                                                 |
|                           | Extractor hood - dirty (moderately)             |
| Stainless steel sink unit |                                                 |
| Washing machine           |                                                 |
|                           | Washing machine - dirty (moderately)            |
| Fridge/Freezer            |                                                 |
|                           | Fridge/Freezer - Drawers missing                |
|                           | Fridge/Freezer - sticker marks                  |
|                           | Fridge/Freezer - dented (moderately)            |
| Microwave                 |                                                 |
| Kettle                    |                                                 |
| Toaster                   |                                                 |
| Kitchen stools(x5)        |                                                 |
| Strip Light               |                                                 |
| Green sofa                |                                                 |
|                           | Green sofa - worn (heavily)                     |
|                           | Green sofa - stained (moderately)               |
| Green armchairs(x2)       |                                                 |
|                           | Green armchairs - worn                          |

Green armchairs - worn, Green armchairs - stained (heavily)

Green sofa - stained (moderately)

Green armchairs - burn marks

Green armchairs - burn marks

| 6.0 | Bedroom 1 |
|-----|-----------|
|     |           |