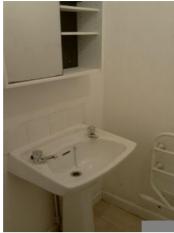

## 11.4 Contents, Fixtures & Fittings

Shower unit

Shower

Electric shower

Wash basin

Toilet

Heated Towel Rail

Bathroom cabinet

Extractor fan

Ceiling light

Shower unit - grills dirty (moderately)

Ceiling light - 1 bulb not working

Shower unit

Wash basin

Toilet

Shower unit - grout dirty (moderately)

Toilet, Toilet brush, Toilet Roll Holder

Wash basin, Heated Towel Rail, Bathroom cabinet