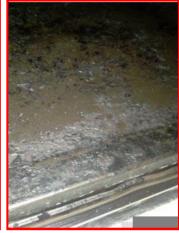

## Contents, Fixtures & Fittings

| Wooden kitchen units      |                                                 |
|---------------------------|-------------------------------------------------|
| Dark work surface         |                                                 |
|                           | Dark work surface - chipped (heavily) in places |
| Electric hob              |                                                 |
|                           | Electric hob - tarnished (heavily)              |
| Oven                      |                                                 |
|                           | Oven - burnt residue (moderately)               |
| Extractor hood            |                                                 |
|                           | Extractor hood - dirty (moderately)             |
| Stainless steel sink unit |                                                 |
| Washing machine           |                                                 |
|                           | Washing machine - dirty (moderately)            |
| Fridge/Freezer            |                                                 |
|                           | Fridge/Freezer - Drawers missing                |
|                           | Fridge/Freezer - sticker marks                  |
|                           | Fridge/Freezer - dented (moderately)            |
| Microwave                 |                                                 |
| Kettle                    |                                                 |
| Toaster                   |                                                 |
| Kitchen stools(x5)        |                                                 |
| Strip Light               |                                                 |
| Green sofa                |                                                 |
|                           | Green sofa - worn (heavily)                     |
|                           | Green sofa - stained (moderately)               |
| Green armchairs(x2)       |                                                 |
|                           | Green armchairs - worn                          |

Electric radiator

Fire extinguisher

Fire blanket

Smoke alarm

Dark work surface - chipped (heavily) in places

Electric hob - tarnished (heavily)

Washing machine - dirty (moderately)

Washing machine - dirty (moderately)