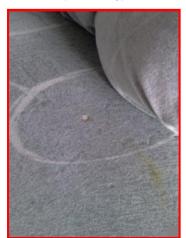

Green armchairs - worn, Green armchairs - stained (heavily)

Green sofa - stained (moderately)

Green armchairs - burn marks

Green armchairs - burn marks

| 6.0 | Bedroom 1 |
|-----|-----------|
|     |           |