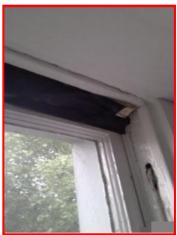

## 5.4 Kitchen Lounge Windows

Window type

| Window frame                 | Wooden - White Painted                 |
|------------------------------|----------------------------------------|
| Window sill                  | Wooden - White Painted                 |
|                              | Window frame/sill - dirty (moderately) |
| Window glass type            | Single Glazed                          |
| Window glass finish          | Clear                                  |
| Window dressings or features | Curtain Rail Blue curtains             |

Flooring - dirty (heavily) in places

Kitchen Lounge Windows Window frame/sill - dirty (moderately)