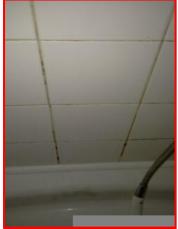

#### 11.3 Floors & Ceilings

| 3              |                                             |
|----------------|---------------------------------------------|
| Flooring Type  | Vinyl (Wood effect)                         |
|                | Flooring - marked                           |
| Ceiling Finish | Plaster (white painted)                     |
|                | Ceiling finish - black spot mould (heavily) |

Shower Room Walls

Shower Room Walls
Wall finish - scuffed (moderately)

Shower Room Walls
Wall finish - hole marked (screw)
(in places)

Shower Room Walls Wall finish - dirty (moderately)

Flooring

Ceiling finish - black spot mould (heavily)