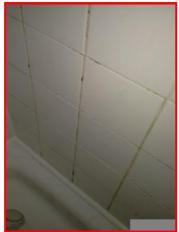

#### 11.2 Shower Room Walls

| Wall finish              | Plaster (magnolia painted)                    |
|--------------------------|-----------------------------------------------|
|                          | Wall finish - scuffed (moderately)            |
|                          | Wall finish - dirty (moderately)              |
|                          | Wall finish - hole marked (screw) (in places) |
| Skirting type and finish | Wooden - White Painted                        |

Shower Room Walls

Shower Room Walls
Wall finish - scuffed (moderately)

Shower Room Walls
Wall finish - hole marked (screw)
(in places)

Shower Room Walls Wall finish - dirty (moderately)

Flooring

Ceiling finish - black spot mould (heavily)