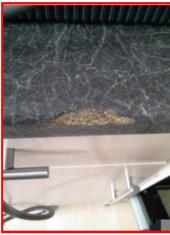

## Contents, Fixtures & Fittings

| Wooden kitchen units      |                                                 |
|---------------------------|-------------------------------------------------|
| Dark work surface         |                                                 |
|                           | Dark work surface - chipped (heavily) in places |
| Electric hob              |                                                 |
|                           | Electric hob - tarnished (heavily)              |
| Oven                      |                                                 |
|                           | Oven - burnt residue (moderately)               |
| Extractor hood            |                                                 |
|                           | Extractor hood - dirty (moderately)             |
| Stainless steel sink unit |                                                 |
| Washing machine           |                                                 |
|                           | Washing machine - dirty (moderately)            |
| Fridge/Freezer            |                                                 |
|                           | Fridge/Freezer - Drawers missing                |
|                           | Fridge/Freezer - sticker marks                  |
|                           | Fridge/Freezer - dented (moderately)            |
| Microwave                 |                                                 |
| Kettle                    |                                                 |
| Toaster                   |                                                 |
| Kitchen stools(x5)        |                                                 |
| Strip Light               |                                                 |
| Green sofa                |                                                 |
|                           | Green sofa - worn (heavily)                     |
|                           | Green sofa - stained (moderately)               |
| Green armchairs(x2)       |                                                 |
|                           | Green armchairs - worn                          |

Electric radiator

Fire extinguisher

Fire blanket

Smoke alarm

Dark work surface - chipped (heavily) in places

Electric hob - tarnished (heavily)

Washing machine - dirty (moderately)

Washing machine - dirty (moderately)