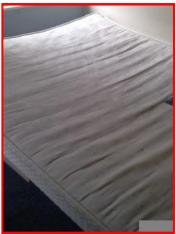

# 7.5 Contents, Fixtures & Fittings

| Double divan bed           |                                              |
|----------------------------|----------------------------------------------|
|                            | Double divan bed - Drawer off runners        |
| Mattress (too big for bed) |                                              |
|                            | Mattress (too big for bed) - worn (heavily)  |
|                            | Mattress (too big for bed) - dirty (heavily) |
| Shelving                   |                                              |
| Wooden wardrobe            |                                              |
| Drawers                    |                                              |
| Desk                       |                                              |
| Desk chair                 |                                              |
| Electric radiator          |                                              |
| CD rack                    |                                              |
| Curtains (unhung)          |                                              |
| Single pendant             |                                              |
| Electric radiator          |                                              |
| Smoke alarm                |                                              |
| Wood framed mirror         |                                              |

Drawers, Desk

Wooden wardrobe, Double divan bed

Double divan bed - Drawer off runners

Mattress (too big for bed) - worn (heavily)

Mattress (too big for bed) - dirty (heavily)

| 8.0 | Deduces ( | 5 |
|-----|-----------|---|
| O-U | Bedroom 3 | ď |