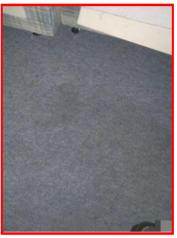

| 6.1 | Bedroom 1 Door           |                                                       |
|-----|--------------------------|-------------------------------------------------------|
|     | Door type                | Single Leaf                                           |
|     | Door finish              | Wooden                                                |
|     |                          | Door finish - adhesive patch (in places)              |
|     | Door frame               | Wooden (Painted)                                      |
|     | Additional door features | Handle                                                |
| 6.2 | Bedroom 1 Walls          |                                                       |
|     | Wall finish              | Plaster (magnolia painted) Plaster (blue painted)     |
|     |                          | Wall finish - scuffed (moderately)                    |
|     |                          | Wall finish - hole marked (nail) (in several places)  |
|     |                          | Wall finish - hole marked (screw) (in several places) |
|     |                          | Wall finish - blu tac marks (in places)               |
|     | Skirting type and finish | Wooden - White Painted                                |
| 6.3 | Floors & Ceilings        |                                                       |
|     | Flooring Type            | Fitted Carpet                                         |
|     |                          | Flooring - stained (moderately)                       |
|     | Flooring Colour          | Blue                                                  |
|     | Ceiling Finish           | Plaster (white painted)                               |
| 6.4 | Bedroom 1 Window         |                                                       |
|     | Window type              | Boxsash (vertical slider)                             |
|     | Window frame             | Wooden - White Painted                                |
|     | Window sill              | Wooden - White Painted                                |
|     |                          | Window frame/sill - tape repaired                     |
|     | Window glass type        | Single Glazed                                         |
|     | Window glass finish      | Clear                                                 |

Flooring - stained (moderately)

Flooring - stained (moderately)

Bedroom 1 Window
Window frame/sill - tape repaired