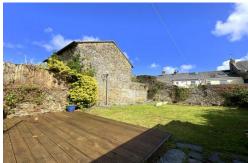

The garden is set away from the property via a privately owned footpath. Head up the cobbled footpath and you are welcome by a gorgeous stone walled garden presented with a lawn and decked area, with the added bonus of a 14' workshop providing a great space to entertain from or for those with extra hobbies!