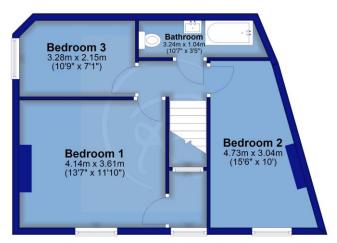

Stairs rise to the first floor, where the main bedroom is very generous in size boasting original wooden floorboards and dipped doors whilst also benefiting from a cosy cupboard perfect for a make-up station. The further two bedrooms are also of a good size.

The main bathroom has been modernised and comprises a bath, WC & vanity basin. The undulating mosaic style tiles create a beautiful feature, whilst the sky light bathes the room in natural light from above.

Ground Floor
Approx. 44.4 sq. metres (478.0 sq. feet)

First Floor
Approx. 44.5 sq. metres (478.7 sq. feet)

Total area: approx. 88.9 sq. metres (956.7 sq. feet)

For clarification we wish to inform prospective purchasers that we have prepared these sales particulars as a general guide. We have not carried out a detailed survey, nor tested the services, appliances and specific fittings. Room sizes should not be relied upon for carpets and furnishings. If there are any important matters which are likely to affect your decision to buy, please contact us before viewing the property. No responsibility can be accepted for any expenses incurred by any intending purchaser in inspecting properties which have been sold, let or withdrawn.