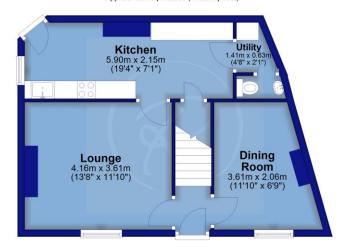

Accessed from the lounge, the kitchen has been modernised with a breakfast bar, traditional Belfast sink and plenty of base & wall level units. A utility area and downstairs toilet make up the remainder of the ground floor.

Ground Floor
Approx. 44.4 sq. metres (478.0 sq. feet)

First Floor
Approx. 44.5 sq. metres (478.7 sq. feet)

Total area: approx. 88.9 sq. metres (956.7 sq. feet)

For clarification we wish to inform prospective purchasers that we have prepared these sales particulars as a general guide. We have not carried out a detailed survey, nor tested the services, appliances and specific fittings. Room sizes should not be relied upon for carpets and furnishings. If there are any important matters which are likely to affect your decision to buy, please contact us before viewing the property. No responsibility can be accepted for any expenses incurred by any intending purchaser in inspecting properties which have been sold, let or withdrawn.