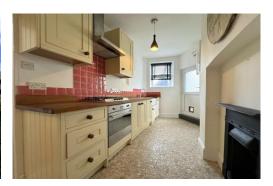

Accessed from the lounge, the kitchen has been modernised with a breakfast bar, traditional Belfast sink and plenty of base & wall level units. A utility area and downstairs toilet make up the remainder of the ground floor.