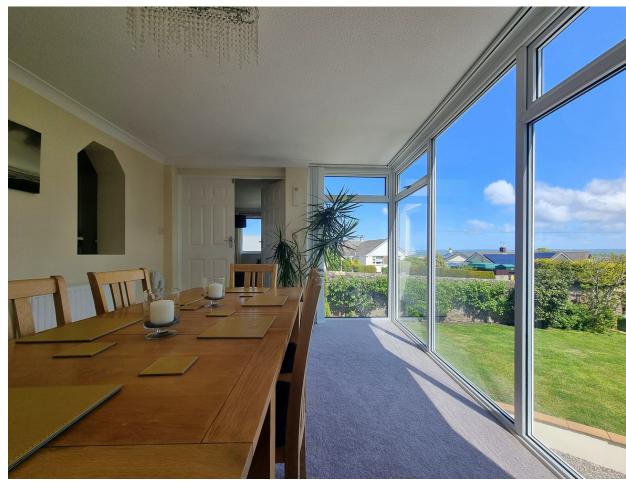

The reverse level design takes full advantage of its elevated position with numerous windows enjoying views towards rolling countryside, with some sea glimpses in the distance. Large floor to ceiling windows in the dining room maximise the outlook and whilst this room makes a wonderful dining room, it would equally make an excellent home office/study or another bedroom if required.

The 19'9 x 14'5 lounge has no fewer than 4 windows and in turn leads into the 15'8 x 10'7 dining room with feature floor to ceiling windows overlooking the front of the property.

The extremely large gravelled driveway is approached via wooden double entrance gates and provides ample parking & turning areas whilst a raised lawned garden enjoys the morning sun with a wealth of shrubs & bushes and is screened by a large stone boundary wall.