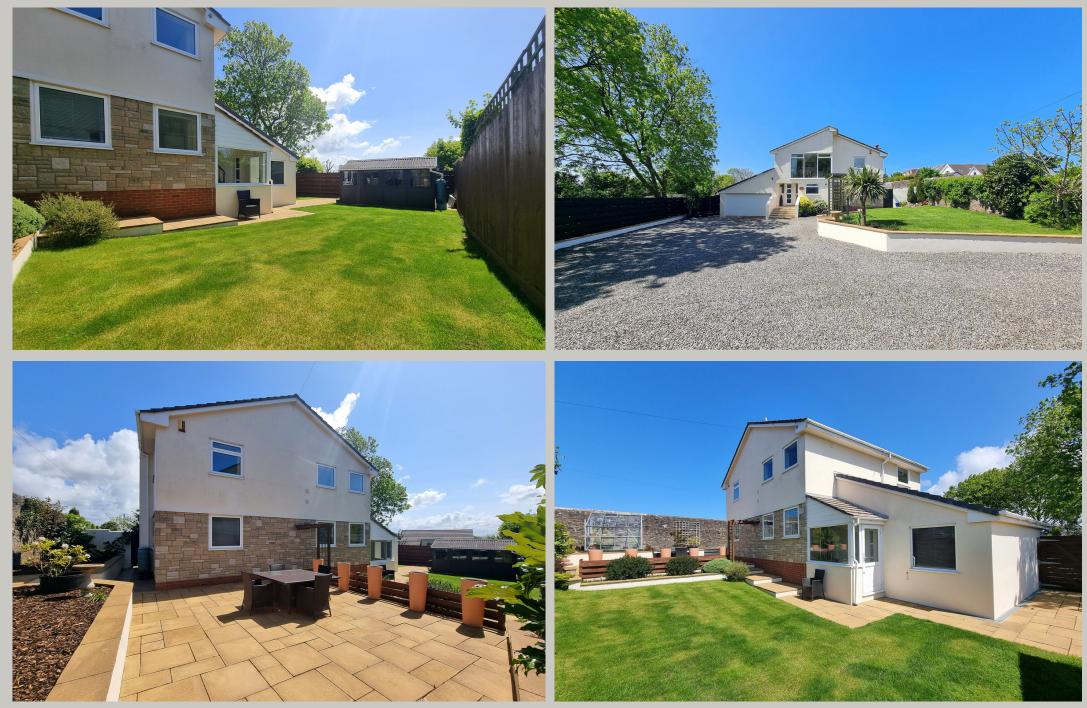

Beech Tree House has been considerably improved by the current owners and offers beautifully decorated accommodation with immaculate outside space. The attractive gardens are a particular feature providing areas of complete privacy, whilst the substantial gravelled drive provides parking for several cars and is ideal for those seeking space to park a motorhome, caravan or boat, even all three if you have them!

The 19'9 x 14'5 lounge has no fewer than 4 windows and in turn leads into the 15'8 x 10'7 dining room with feature floor to ceiling windows overlooking the front of the property.

The extremely large gravelled driveway is approached via wooden double entrance gates and provides ample parking & turning areas whilst a raised lawned garden enjoys the morning sun with a wealth of shrubs & bushes and is screened by a large stone boundary wall.

Gated pedestrian access to both sides of the property leads to the enclosed rear garden with patio seating area and level lawns taking full advantage of the sunny & private aspect. There is also a useful 13' x 9'8 timber summer house & greenhouse for the budding gardener.

A 19'9 x 16' double garage benefits from a large electric roller door with a rear pedestrian door leading into the house, useful on those wet winter days.

Bay View Road is a favoured location with a number of other substantial dwellings on the fringe of both Northam & Westward Ho! & is within easy reach of local shopping facilities, schooling, doctors & dental surgeries. The long golden sandy beach at Westward Ho! together with the Royal North Devon golf club are within 1.5 miles, whilst the quaint fishing village of Appledore & the Port & Market town of Bideford are both within 2 miles. The regional centre of North Devon, Barnstaple is approximately 10 miles distant with the M5 motorway network (junction 27) is within approximately 45 miles.