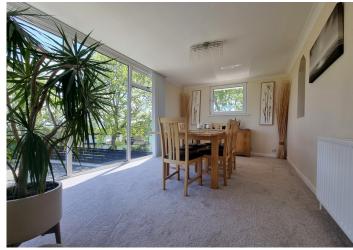

The reverse level design takes full advantage of its elevated position with numerous windows enjoying views towards rolling countryside, with some sea glimpses in the distance. Large floor to ceiling windows in the dining room maximise the outlook and whilst this room makes a wonderful dining room, it would equally make an excellent home office/study or another bedroom if required.

The 19'9 x 14'5 lounge has no fewer than 4 windows and in turn leads into the 15'8 x 10'7 dining room with feature floor to ceiling windows overlooking the front of the property.

The extremely large gravelled driveway is approached via wooden double entrance gates and provides ample parking & turning areas whilst a raised lawned garden enjoys the morning sun with a wealth of shrubs & bushes and is screened by a large stone boundary wall.