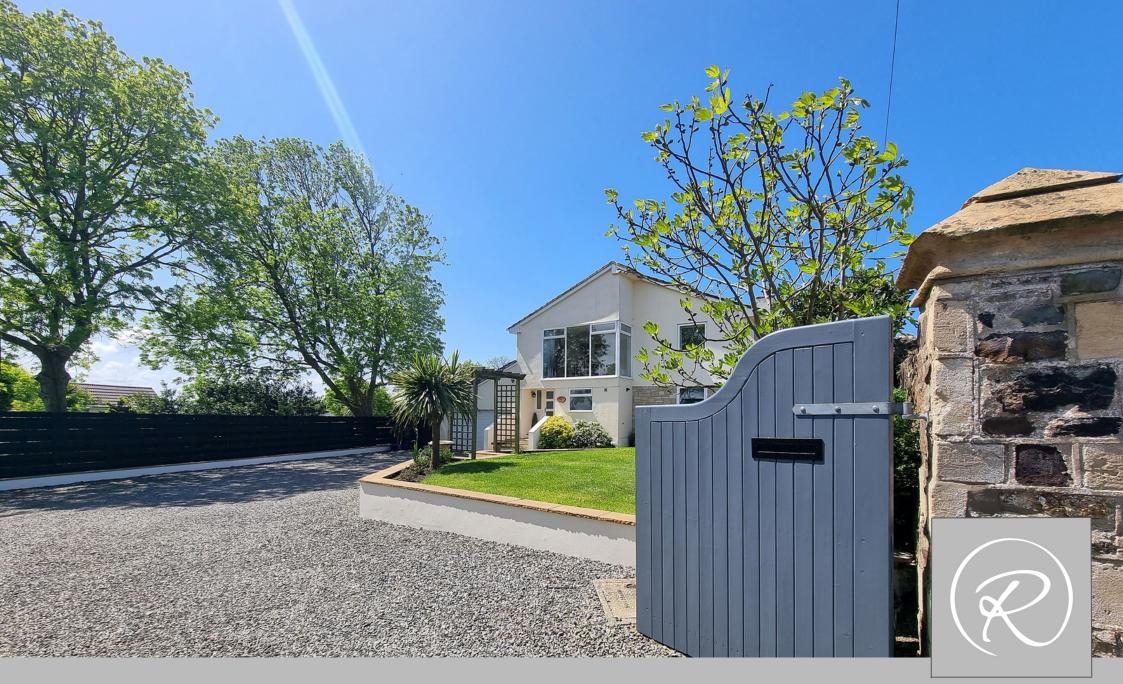

Beech Tree House has been considerably improved by the current owners and offers beautifully decorated accommodation with immaculate outside space. The attractive gardens are a particular feature providing areas of complete privacy, whilst the substantial gravelled drive provides parking for several cars and is ideal for those seeking space to park a motorhome, caravan or boat, even all three if you have them!

The 19'9 x 14'5 lounge has no fewer than 4 windows and in turn leads into the 15'8 x 10'7 dining room with feature floor to ceiling windows overlooking the front of the property.

The extremely large gravelled driveway is approached via wooden double entrance gates and provides ample parking & turning areas whilst a raised lawned garden enjoys the morning sun with a wealth of shrubs & bushes and is screened by a large stone boundary wall.