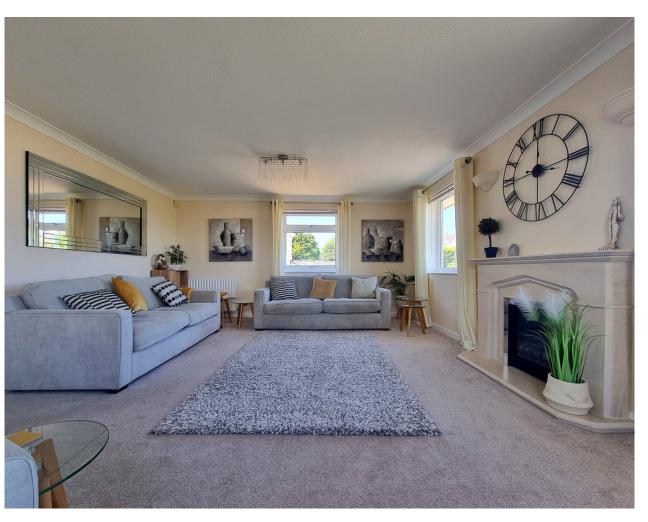

The 19'9 x 14'5 lounge has no fewer than 4 windows and in turn leads into the 15'8 x 10'7 dining room with feature floor to ceiling windows overlooking the front of the property.

The extremely large gravelled driveway is approached via wooden double entrance gates and provides ample parking & turning areas whilst a raised lawned garden enjoys the morning sun with a wealth of shrubs & bushes and is screened by a large stone boundary wall.