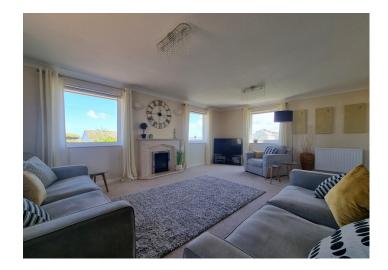

The 19'9 x 14'5 lounge has no fewer than 4 windows and in turn leads into the 15'8 x 10'7 dining room with feature floor to ceiling windows overlooking the front of the property.

The extremely large gravelled driveway is approached via wooden double entrance gates and provides ample parking & turning areas whilst a raised lawned garden enjoys the morning sun with a wealth of shrubs & bushes and is screened by a large stone boundary wall.