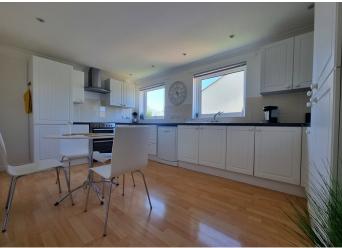

The light & airy feel continues through the first floor with a modern white kitchen overlooking the rear garden with a good range of units including a built-in fridge/freezer, freestanding Indesit dishwasher & Stoves electric oven being included in the sale, whilst a good sized airing cupboard with radiator offers useful storage space.