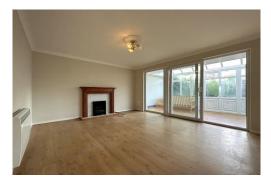

To the rear, a spacious lounge/dining room with electric feature fireplace boasts patio doors spanning the entire length of the room, flooding it with light whilst also providing access to the airy conservatory overlooking the garden, a fantastic additional entertaining space to enjoy with friends and family.