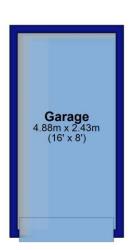

Outside, to the front a beautifully maintained garden is accessed off a footpath whilst to the rear, the garden accessed via the conservatory comprises a lawn, mature shrubs and an apple tree.

A garage is found in a nearby block perfect for extra storage or parking, whilst on road parking is also available.