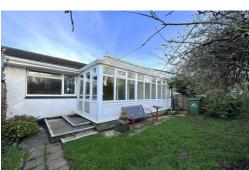

To the rear, a spacious lounge/dining room with electric feature fireplace boasts patio doors spanning the entire length of the room, flooding it with light whilst also providing access to the airy conservatory overlooking the garden, a fantastic additional entertaining space to enjoy with friends and family.

Outside, to the front a beautifully maintained garden is accessed off a footpath whilst to the rear, the garden accessed via the conservatory comprises a lawn, mature shrubs and an apple tree.

A garage is found in a nearby block perfect for extra storage or parking, whilst on road parking is also available.