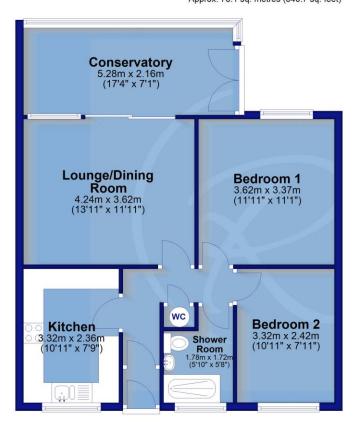

## **Ground Floor** Approx. 78.1 sq. metres (840.7 sq. feet)

Total area: approx. 78.1 sq. metres (840.7 sq. feet)

For clarification we wish to inform prospective purchasers that we have prepared these sales particulars as a general guide. We have not carried out a detailed survey, nor tested the services, appliances and specific fittings. Room sizes should not be relied upon for carpets and furnishings. If there are any important matters which are likely to affect your decision to buy, please contact us before viewing the property. No responsibility can be accepted for any expenses incurred by any intending purchaser in inspecting properties which have been sold, let or withdrawn.