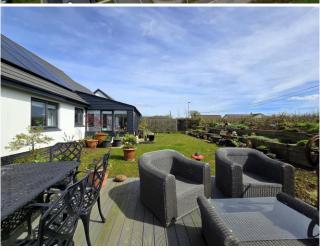

Each of the 3 bedrooms are of a generous size with the master benefitting from a well appointed en-suite and built-in wardrobes.

Externally, a brick paved driveway provides parking for several vehicles in front of the garage whilst side gated access leads to the fully enclosed rear garden, being laid to lawn with decked seating area and extensive raised sleeper beds.