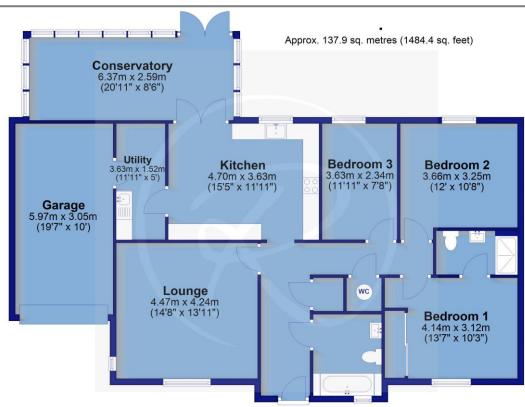

Constructed in 2021, 9 Wood Lea is a spacious 3 bedroom bungalow which has been further enhanced by the current owners through the addition of a large conservatory and installation of solar panels with battery storage.

The bungalow benefits from electric under floor heating with the accommodation including a comfortable lounge together with stylish kitchen with integrated appliances & utility room whilst the addition of the conservatory provides additional seating and dining space, overlooking the rear garden.

Each of the 3 bedrooms are of a generous size with the master benefitting from a well appointed en-suite and built-in wardrobes.

Externally, a brick paved driveway provides parking for several vehicles in front of the garage whilst side gated access leads to the fully enclosed rear garden, being laid to lawn with decked seating area and extensive raised sleeper beds.