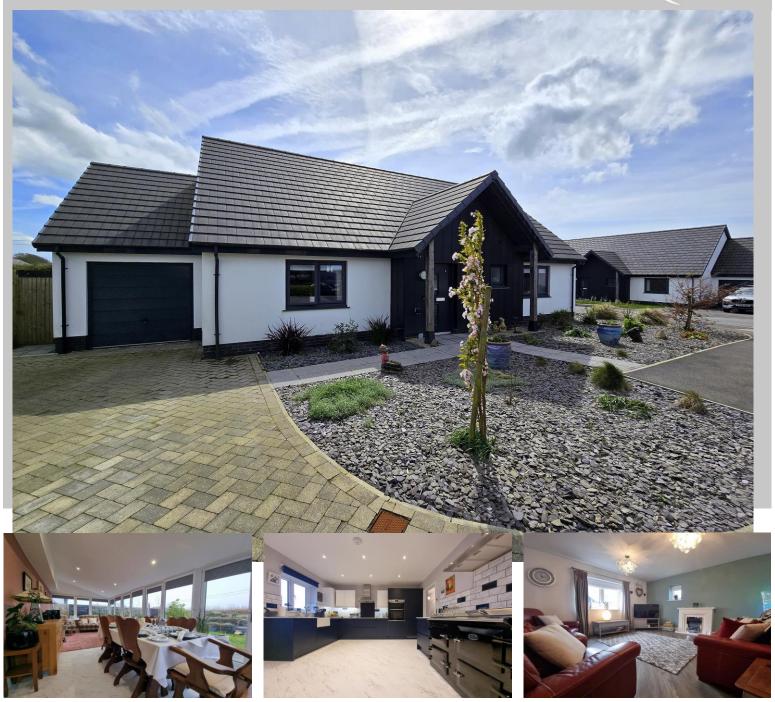

## 9 WOOD LEA, PARKHAM, EX39 5FF

£495,000

A modern 3 bedroom, master en-suite, detached bungalow offering spacious & superbly presented accommodation with under floor heating throughout and the benefit of solar panels & battery storage together with good sized level rear garden, garage and ample driveway parking.

Constructed in 2021, 9 Wood Lea is a spacious 3 bedroom bungalow which has been further enhanced by the current owners through the addition of a large conservatory and installation of solar panels with battery storage.

The bungalow benefits from electric under floor heating with the accommodation including a comfortable lounge together with stylish kitchen with integrated appliances & utility room whilst the addition of the conservatory provides additional seating and dining space, overlooking the rear garden.

Each of the 3 bedrooms are of a generous size with the master benefitting from a well appointed en-suite and built-in wardrobes.

Externally, a brick paved driveway provides parking for several vehicles in front of the garage whilst side gated access leads to the fully enclosed rear garden, being laid to lawn with decked seating area and extensive raised sleeper beds.