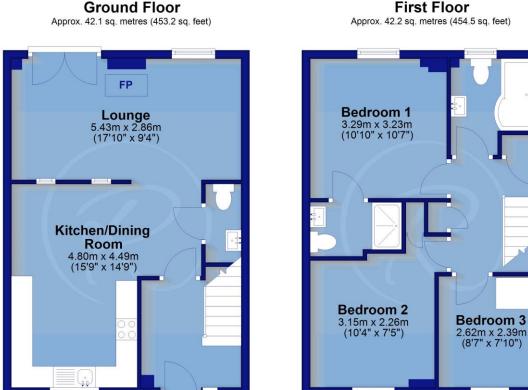

The comfortable ground floor layout comprises a well appointed kitchen/diner being semi-open plan into the lounge area with feature wood burning stove and French doors onto the garden.

From the first floor landing are the 3 good sized bedrooms, the master with en-suite shower room, and white bathroom suite including P-shaped bath with shower over and curved screen.