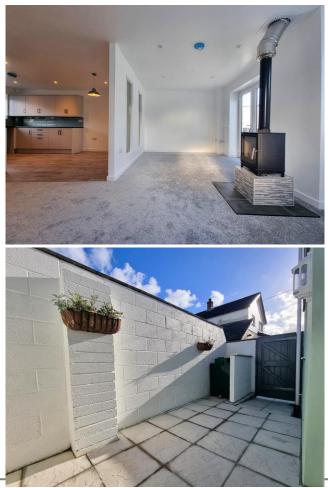

The comfortable ground floor layout comprises a well appointed kitchen/diner being semi-open plan into the lounge area with feature wood burning stove and French doors onto the garden.

From the first floor landing are the 3 good sized bedrooms, the master with en-suite shower room, and white bathroom suite including P-shaped bath with shower over and curved screen.

Externally is a rear level courtyard with useful gated access whilst there is off road parking to the front of the property.

Services: Mains electricity, water & drainage. Oil fired central heating. PV solar panels. Energy Performance Certificate: TBC Council Tax: TBC