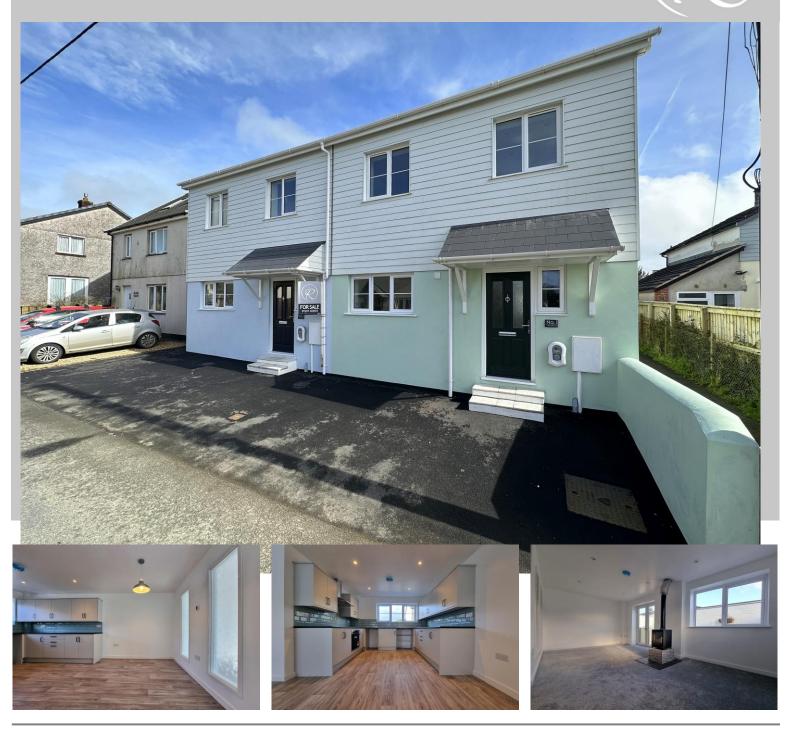

## 1 WOODSCOTT, BRADWORTHY, EX22 7TJ

£235,000

A newly converted 3 bedroom semi detached house situated in a popular village location and offering comfortable, superbly appointed accommodation including kitchen/diner, lounge with wood burner and master en-suite together with enclosed courtyard style garden and off road parking.

1 Woodscott is one of two semi detached houses created from a recent modern conversion, situated within the popular rural village of Bradworthy, offering an excellent range of local amenities.

This superb 3 bedroom home is complete with good quality floor coverings and neutral décor throughout, providing a clean, crisp finish whilst also benefiting from double glazed windows, oil fired radiators and underfloor heating together with PV solar panels and electric car charging point.

The comfortable ground floor layout comprises a well appointed kitchen/diner being semi-open plan into the lounge area with feature wood burning stove and French doors onto the garden.

From the first floor landing are the 3 good sized bedrooms, the master with en-suite shower room, and white bathroom suite including P-shaped bath with shower over and curved screen.

Externally is a rear level courtyard with useful gated access whilst there is off road parking to the front of the property.

Services: Mains electricity, water & drainage. Oil fired central heating. PV solar panels. Energy Performance Certificate: TBC Council Tax: TBC