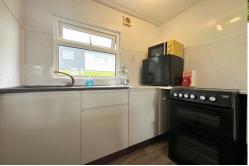

## Ground Floor

Approx. 38.9 sq. metres (418.9 sq. feet)

Total area: approx. 38.9 sq. metres (418.9 sq. feet)

For clarification we wish to inform prospective purchasers that we have prepared these sales particulars as a general guide. We have not carried out a detailed survey, nor tested the services, appliances and specific fittings. Room sizes should not be relied upon for carpets and furnishings. If there are any important matters which are likely to affect your decision to buy, please contact us before viewing the property. No responsibility can be accepted for any expenses incurred by any intending purchaser in inspecting properties which have been sold, let or withdrawn.