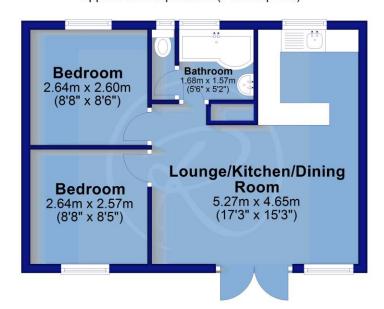

## Ground Floor

Approx. 38.9 sq. metres (418.9 sq. feet)

Total area: approx. 38.9 sq. metres (418.9 sq. feet)

For clarification we wish to inform prospective purchasers that we have prepared these sales particulars as a general guide. We have not carried out a detailed survey, nor tested the services, appliances and specific fittings. Room sizes should not be relied upon for carpets and furnishings. If there are any important matters which are likely to affect your decision to buy, please contact us before viewing the property. No responsibility can be accepted for any expenses incurred by any intending purchaser in inspecting properties which have been sold, let or withdrawn.