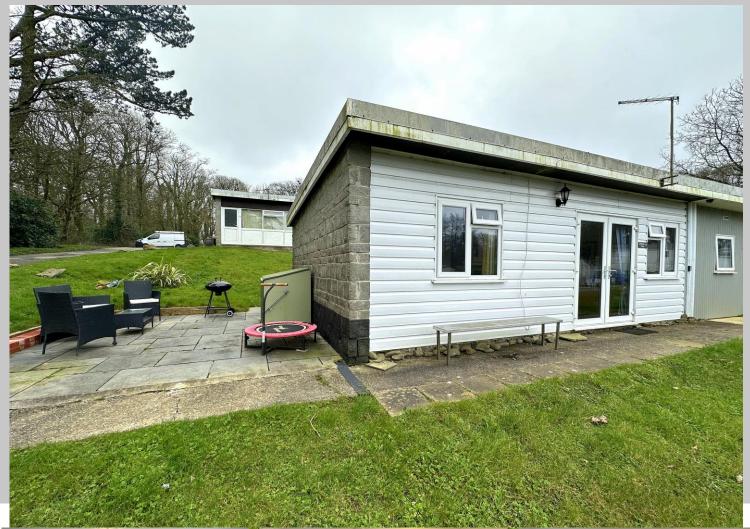

## 29 BUCKLANDS, BUCKS CROSS, EX39 5DU

£19,500

A 2 bedroom semi-detached chalet on the popular holiday resort Bideford Bay, offering a range of on-site facilities including club house, restaurant & bar together with play areas, sports court and swimming pools whilst also having access to the South West Coast Path.

29 Bucklands is a 2 bedroom semi-detached chalet on the popular holiday resort Bideford Bay, offering a range of on-site facilities including club house, restaurant & bar together with play areas, sports court and swimming pools whilst also having access to the South West Coast Path.