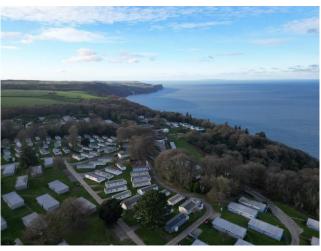

## 29 BUCKLANDS, BUCKS CROSS, EX39 5DU

£19,500

A 2 bedroom semi-detached chalet on the popular holiday resort Bideford Bay, offering a range of on-site facilities including club house, restaurant & bar together with play areas, sports court and swimming pools whilst also having access to the South West Coast Path.

29 Bucklands is a 2 bedroom semi-detached chalet on the popular holiday resort Bideford Bay, offering a range of on-site facilities including club house, restaurant & bar together with play areas, sports court and swimming pools whilst also having access to the South West Coast Path.

It currently runs as a holiday let generating an income. Contact our team for further details.

Bideford Bay has a range of facilities to enjoy, with the club house providing a variety of entertainment and activities whilst the Manor House Bar & Restaurant offers a great dining option and chance to refuel after a day exploring the coast & neighbouring villages.

There are both indoor & outdoor pools (seasonal opening) alongside play areas, sports court & mini golf together with access to the South West Coast Path & scenic walks.

Leasehold: TBC

Ground Rent:: £6350 per annum.