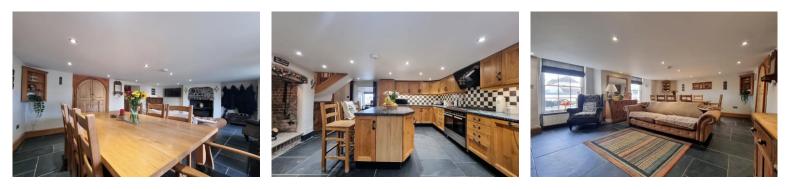

No16 is entered directly into a generous living/dining room with feature fireplace and deep recessed windows. An opening connects seamlessly into the kitchen/breakfast room, comprising a collection of oak cupboards & drawers with granite work surfaces together with centre island and feature fireplace.