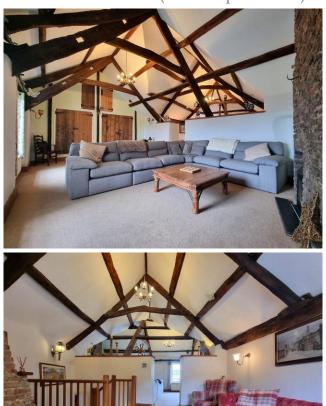

## 16 THE STRAND, BIDEFORD, EX39 2ND GUIDE PRICE £375,000

A stunning Grade II listed 3/4 bedroom terraced house offering sympathetically refurbished accommodation with an abundance of character and great flexibility whilst being conveniently situated within walking distance of the town centre. 16 The Strand is a beautiful period home, stylishly yet sympathetically renovated by the current owner. The property offers a wealth of character, most notably the wonderful vaulted ceiling on the second floor.

Currently arranged to provide 2 bedroom accommodation, the property is extremely versatile and could provide up to 4 bedrooms if required - the second floor is ideal either as a master suite with dressing room in a 3 bedroom format, or potentially 2 bedrooms with the addition of a partition wall, where 4 bedrooms are required.