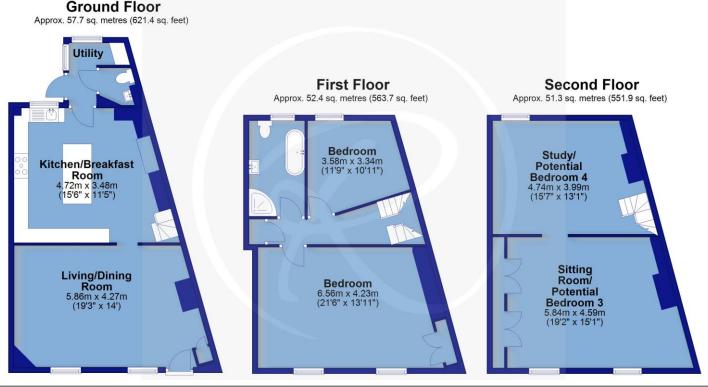

No16 is entered directly into a generous living/dining room with feature fireplace and deep recessed windows. An opening connects seamlessly into the kitchen/breakfast room, comprising a collection of oak cupboards & drawers with granite work surfaces together with centre island and feature fireplace.

A useful utility and WC complete the ground floor, with access to a south facing courtyard.

An oak staircase rises to the first floor bedrooms and family bathroom. Bedroom 1 is particularly generous in size - also affording ample space to divide into 2 rooms.