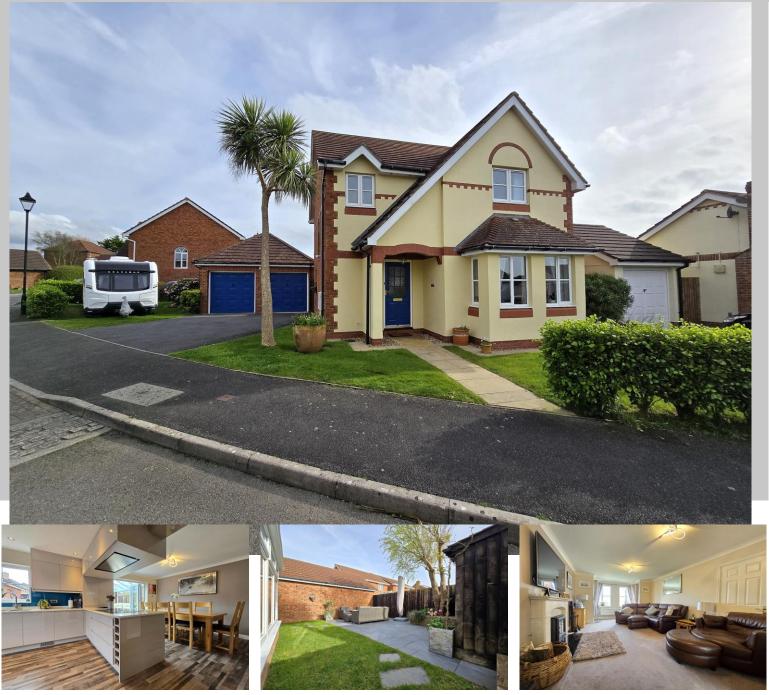

## 15 ARMADA WAY, WESTWARD HO!, EX39 1XB

£425,000

A 4 bedroom modern detached house offering superbly presented accommodation including a stylish kitchen/dining room, spacious lounge with wood burner together with conservatory & en-suite whilst being complimented by an attractive level rear garden, double garage & driveway parking.

Located off Cornborough Road, with easy access to picturesque walks along the South West Coast Path, 15 Armada Way is an extremely welcoming family home within approximately 10 minutes' walk or a short drive of the long sandy beach and amenities of Westward Ho!

This superbly maintained property has been improved in recent years with the current owners creating a stylish open plan kitchen/dining room with built-in appliances and handy utility cupboard. Very much the hub of this wonderful home with a seamless connection to both the spacious lounge and conservatory

Stairs rise to the first floor landing, leading off to each of the bedrooms and modern family bathroom. The master bedroom is equipped with built-in wardrobes and benefits from a well-appointed modern en-suite shower room.

Externally, the double garage & driveway provide ample parking whilst an additional side garden allows for motorhome parking.

The rear garden is the perfect compliment to this beautiful property, tastefully landscaped to lawn with porcelain tiled patio, covered BBQ area and a selection of trees & shrubs. **Services:** All mains services are connected **Energy Performance Certificate:** D (68) **Council Tax:** BAND E (£2,915.87 per annum)