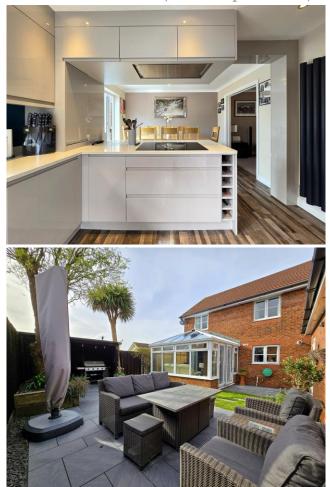

This superbly maintained property has been improved in recent years with the current owners creating a stylish open plan kitchen/dining room with built-in appliances and handy utility cupboard. Very much the hub of this wonderful home with a seamless connection to both the spacious lounge and conservatory

Externally, the double garage & driveway provide ample parking whilst an additional side garden allows for motorhome parking.

The rear garden is the perfect compliment to this beautiful property, tastefully landscaped to lawn with porcelain tiled patio, covered BBQ area and a selection of trees & shrubs. **Services:** All mains services are connected **Energy Performance Certificate:** D (68) **Council Tax:** BAND E (£2,915.87 per annum)