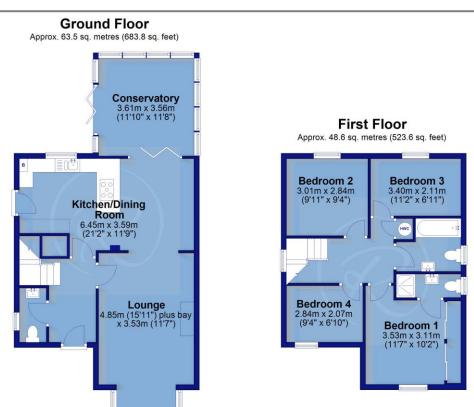

This superbly maintained property has been improved in recent years with the current owners creating a stylish open plan kitchen/dining room with built-in appliances and handy utility cupboard. Very much the hub of this wonderful home with a seamless connection to both the spacious lounge and conservatory

Stairs rise to the first floor landing, leading off to each of the bedrooms and modern family bathroom. The master bedroom is equipped with built-in wardrobes and benefits from a well-appointed modern en-suite shower room.

Externally, the double garage & driveway provide ample parking whilst an additional side garden allows for motorhome parking.

The rear garden is the perfect compliment to this beautiful property, tastefully landscaped to lawn with porcelain tiled patio, covered BBQ area and a selection of trees & shrubs. **Services:** All mains services are connected **Energy Performance Certificate:** D (68) **Council Tax:** BAND E (£2,915.87 per annum)