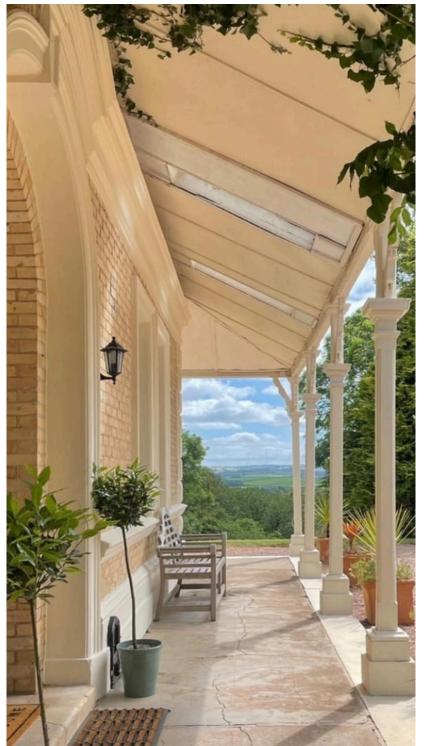

Built in 1840, the 9 bedroom Manor House will suit those seeking a substantial large family home and retains many of its original features including grand high ceilings with original cornicing, original Victorian tiling and grand open fireplaces.

If you're looking for something that lends itself to a number of uses and would like to know more about the current set up, including the fully equipped commercial kitchen, fully licenced bar & two swimming pools (indoor & outdoor), give the team a call to discuss in more detail.