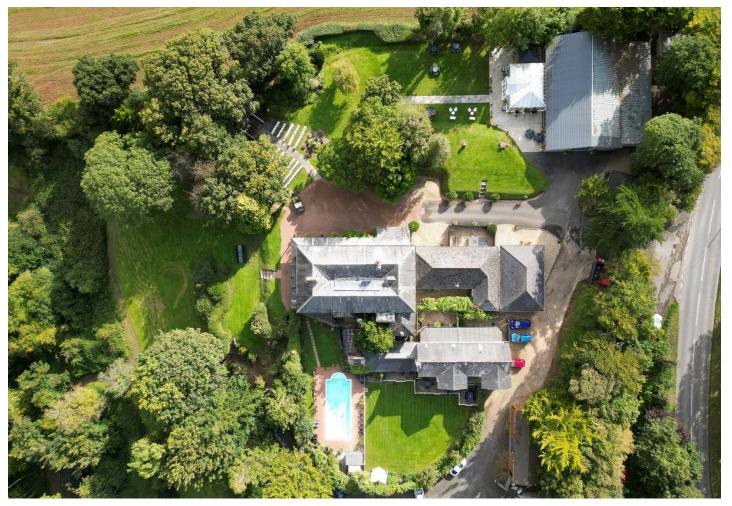

## THE MANOR NR.BIDEFORD, NORTH DEVON, EX39 5JL

Exclusive Homes Offers In Excess Of £2,500,000 Every once in a while, one of those 'special' properties comes to the market which is not to be missed.

Regency are delighted to be offering this stunning substantial 9 bedroom Manor House oozing with charm & character throughout together with an adjoining 3 bedroom lodge (ideal asan annexe), 3 superb, individual holiday cottages (3,2 & 1 bedrooms), 9 self-contained luxury woodland cabins plus a stunning 64' x 41' (19.5m x 12.5m) oak framed barn suitable for a number of uses, all being set within beautiful gardens & grounds extending in all to circa 25 acres.

From the beautiful formal gardens surrounding the house, 20 acres of sprawling self maintaining ancient woodland houses the self-contained & uniquely styled luxury cabins, offering an excellent opportunity for those seeking a lifestyle business opportunity via Air B&B.

If you're looking for something that lends itself to a number of uses and would like to know more about the current set up, including the fully equipped commercial kitchen, fully licenced bar & two swimming pools (indoor & outdoor), give the team a call to discuss in more detail.