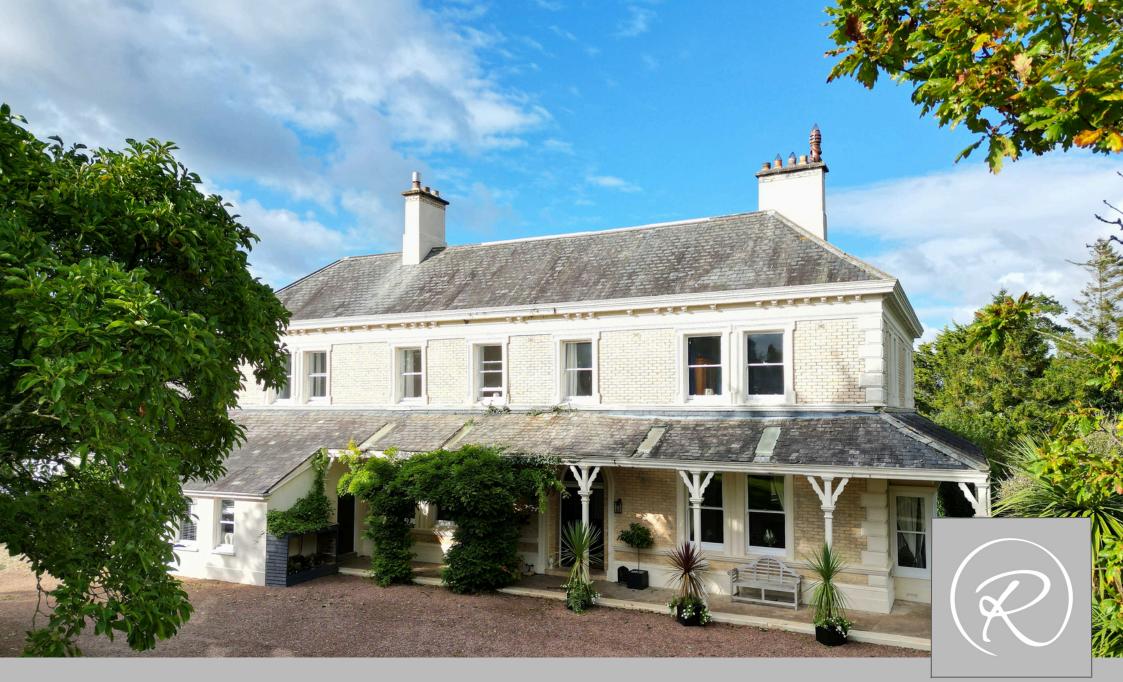

## THE MANOR NR.BIDEFORD, NORTH DEVON, EX39 5JL

Exclusive Homes Offers In Excess Of £2,500,000 Every once in a while, one of those 'special' properties comes to the market which is not to be missed.

Regency are delighted to be offering this stunning substantial 9 bedroom Manor House oozing with charm & character throughout together with an adjoining 3 bedroom lodge (ideal asan annexe), 3 superb, individual holiday cottages (3,2 & 1 bedrooms), 9 self-contained luxury woodland cabins plus a stunning 64' x 41' (19.5m x 12.5m) oak framed barn suitable for a number of uses, all being set within beautiful gardens & grounds extending in all to circa 25 acres.

Built in 1840, the 9 bedroom Manor House will suit those seeking a substantial large family home and retains many of its original features including grand high ceilings with original cornicing, original Victorian tiling and grand open fireplaces.