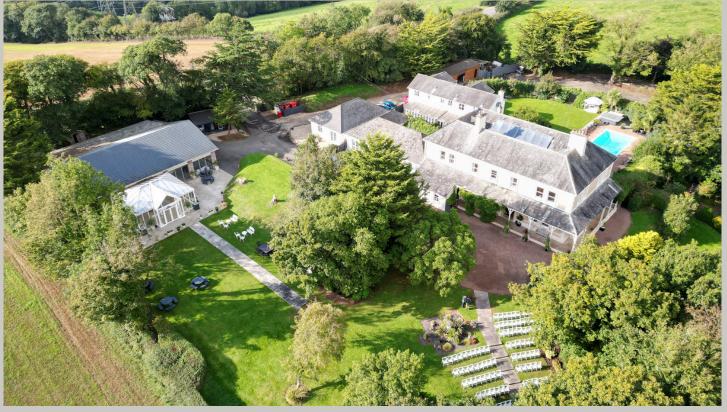

## THE MANOR NR.BIDEFORD, NORTH DEVON, EX39 5JL

Exclusive Homes Offers In Excess Of £2,500,000 Every once in a while, one of those 'special' properties comes to the market which is not to be missed.

Regency are delighted to be offering this stunning substantial 9 bedroom Manor House oozing with charm & character throughout together with an adjoining 3 bedroom lodge (ideal asan annexe), 3 superb, individual holiday cottages (3,2 & 1 bedrooms), 9 self-contained luxury woodland cabins plus a stunning 64' x 41' (19.5m x 12.5m) oak framed barn suitable for a number of uses, all being set within beautiful gardens & grounds extending in all to circa 25 acres.

From the beautiful formal gardens surrounding the house, 20 acres of sprawling self maintaining ancient woodland houses the self-contained & uniquely styled luxury cabins, offering an excellent opportunity for those seeking a lifestyle business opportunity via Air B&B.

If you're looking for something that lends itself to a number of uses and would like to know more about the current set up, including the fully equipped commercial kitchen, fully licenced bar & two swimming pools (indoor & outdoor), give the team a call to discuss in more detail.