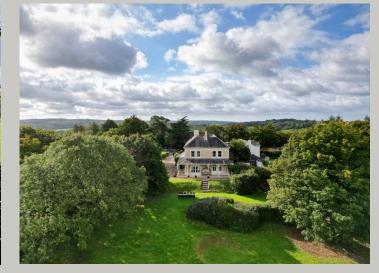

## THE MANOR NR.BIDEFORD, NORTH DEVON, EX39 5JL

Exclusive Homes Offers In Excess Of £2,500,000 Every once in a while, one of those 'special' properties comes to the market which is not to be missed.

Regency are delighted to be offering this stunning substantial 9 bedroom Manor House oozing with charm & character throughout together with an adjoining 3 bedroom lodge (ideal asan annexe), 3 superb, individual holiday cottages (3,2 & 1 bedrooms), 9 self-contained luxury woodland cabins plus a stunning 64' x 41' (19.5m x 12.5m) oak framed barn suitable for a number of uses, all being set within beautiful gardens & grounds extending in all to circa 25 acres.

Built in 1840, the 9 bedroom Manor House will suit those seeking a substantial large family home and retains many of its original features including grand high ceilings with original cornicing, original Victorian tiling and grand open fireplaces.