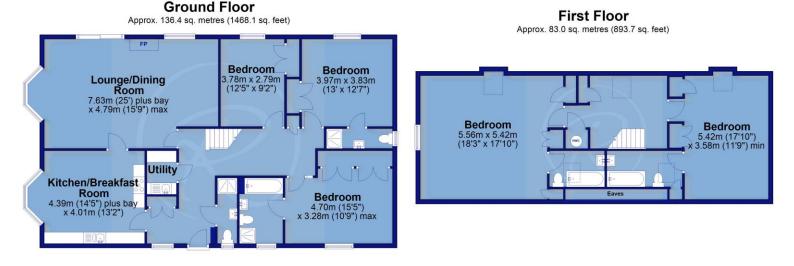

Comprising of 5 good sized bedrooms, 4 of which are en-suite, the well proportioned accommodation also includes a generous 25' lounge/dining room with wood burning stove together with bespoke kitchen/breakfast room & handy utility.

## Total area: approx. 219.4 sq. metres (2361.9 sq. feet)

For clarification we wish to inform prospective purchasers that we have prepared these sales particulars as a general guide. We have not carried out a detailed survey, nor tested the services, appliances and specific fittings. Room sizes should not be relied upon for carpets and furnishings. If there are any important matters which are likely to affect your decision to buy, please contact us before viewing the property. No responsibility can be accepted for any expenses incurred by any intending purchaser in inspecting properties which have been sold, let or withdrawn.