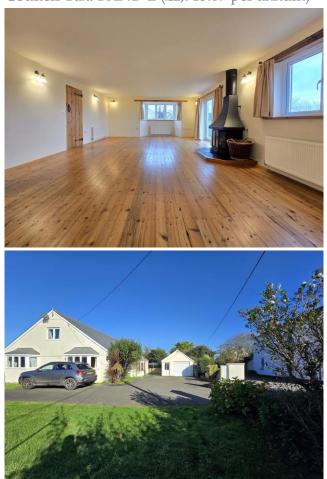

Comprising of 5 good sized bedrooms, 4 of which are en-suite, the well proportioned accommodation also includes a generous 25' lounge/dining room with wood burning stove together with bespoke kitchen/breakfast room & handy utility.

The property is accessed via double gates onto driveway with large garage, which combined, provide ample parking.

Level gardens lie to the side & rear including a good-sized lawn and stone chipped seating area taking in the pleasant views out toward the coastline.