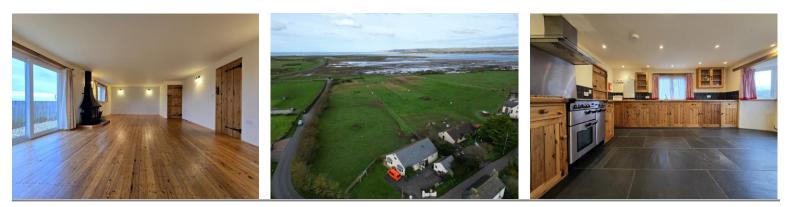

Located within a mile of Appledore village and its many popular restaurants, public houses & coffees shops together with a selection of independent, boutique shops, South Corner Cottage will be found offering spacious & adaptable accommodation throughout with the benefit of gas fired central heating & uPVC double glazing whilst level gardens overlook adjoining fields out towards the nearby Northam Burrows and coastline beyond.

Comprising of 5 good sized bedrooms, 4 of which are en-suite, the well proportioned accommodation also includes a generous 25' lounge/dining room with wood burning stove together with bespoke kitchen/breakfast room & handy utility.

The property is accessed via double gates onto driveway with large garage, which combined, provide ample parking.

Level gardens lie to the side & rear including a good-sized lawn and stone chipped seating area taking in the pleasant views out toward the coastline.