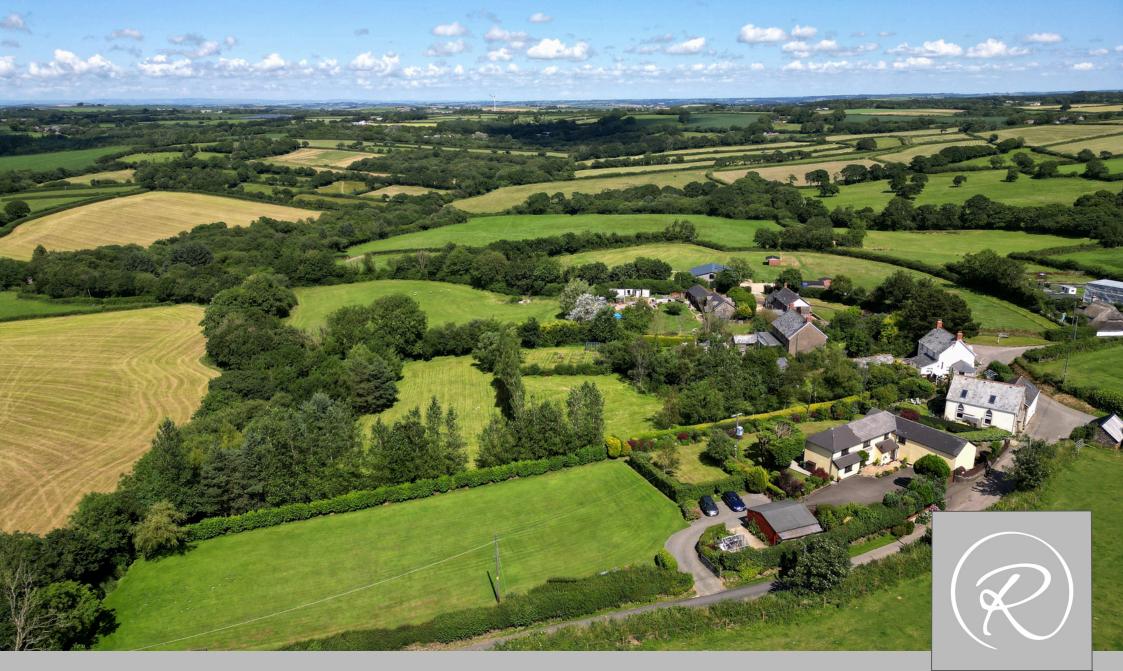

# STONELEIGH COTTAGE, CAUTE, SHEBBEAR, BEAWORTHY, DEVON, EX21 5QT

Offering an abundance of rural charm, Stoneleigh Cottage will be found located in the pleasant hamlet of Caute, 1 mile east of Shebbear.

Whether enjoyed as one residence or two, the well proportioned accommodation is nicely balanced, providing comfortable living space for all, with the majority of rooms enjoying a pleasant outlook over the surrounding gardens, in all equating to circa 1 ¼ acres.

#### OUTSIDE

Attractive gardens lie to the side & rear elevations whilst a generous paddock will appeal to those seeking a touch of the good life and provides an opportunity to create a small holding.

The formal gardens offer a pleasing blend of gently undulating lawns peppered with established trees & hedgerows together with gloriously vibrant flower & shrub beds providing a burst of colour.

An "in & out" driveway is accessed via wooden entrance gates, leading onto a further parking area with adjacent timber constructed double garage/workshop alongside an area of hardstanding, ideal for a trailer, and a greenhouse.

#### LOCATION

Stoneleigh Cottage enjoys a charming rural setting, nestled in rolling countryside. East of Shebbear, Caute is a peaceful hamlet offering authentic Devon charm, surrounded by farmland and historic cottages. This tranquil location boasts character, privacy and easy access to village amenities; nearby Shebbear offers a public house, church, and schooling while Holsworthy & Bideford are within reach for shopping and services. An ideal spot for buyers seeking a picturesque rural lifestyle with heritage appeal.