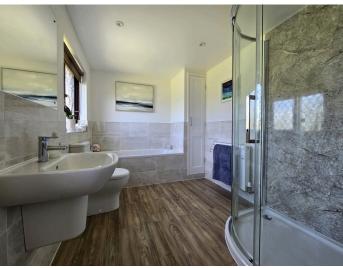

The right hand cottage comprises a generously sized kitchen/dining room and sitting room with feature fireplace to the ground floor, together with three comfortable first floor bedrooms and a well appointed bathroom, both with bath & separate shower enclosure.

Meanwhile, leading off into the left hand cottage; a modern kitchen overlooks the rear garden and connects into the dining room, lying centrally to all rooms, with doors to both a large lounge and conservatory. Over the first floor are two double bedrooms with built-in wardrobes, each served by a stylish modern bathroom, extensively tiled and including a crisp white suite with bath and separate shower enclosure.