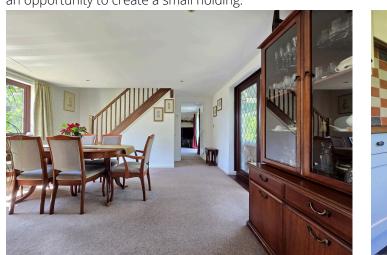

The right hand cottage comprises a generously sized kitchen/dining room and sitting room with feature fireplace to the ground floor, together with three comfortable first floor bedrooms and a well appointed bathroom, both with bath & separate shower enclosure.

Meanwhile, leading off into the left hand cottage; a modern kitchen overlooks the rear garden and connects into the dining room, lying centrally to all rooms, with doors to both a large lounge and conservatory. Over the first floor are two double bedrooms with built-in wardrobes, each served by a stylish modern bathroom, extensively tiled and including a crisp white suite with bath and separate shower enclosure.