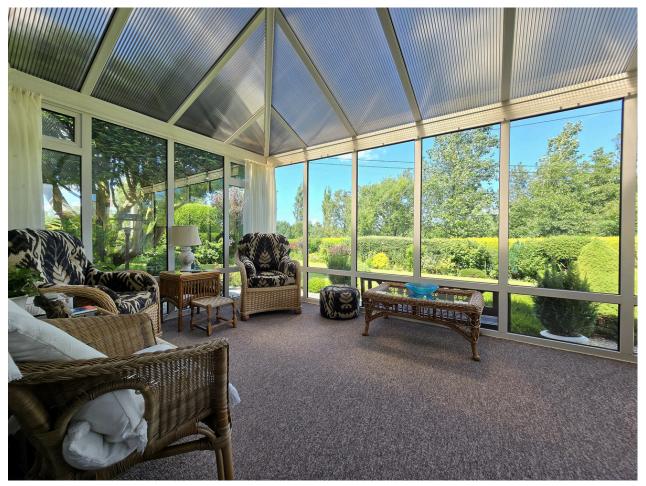

Meanwhile, leading off into the left hand cottage; a modern kitchen overlooks the rear garden and connects into the dining room, lying centrally to all rooms, with doors to both a large lounge and conservatory. Over the first floor are two double bedrooms with built-in wardrobes, each served by a stylish modern bathroom, extensively tiled and including a crisp white suite with bath and separate shower enclosure.