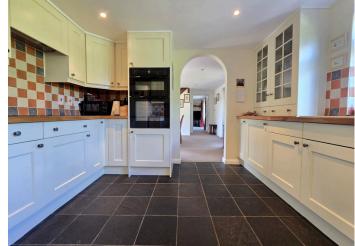

Meanwhile, leading off into the left hand cottage; a modern kitchen overlooks the rear garden and connects into the dining room, lying centrally to all rooms, with doors to both a large lounge and conservatory. Over the first floor are two double bedrooms with built-in wardrobes, each served by a stylish modern bathroom, extensively tiled and including a crisp white suite with bath and separate shower enclosure.