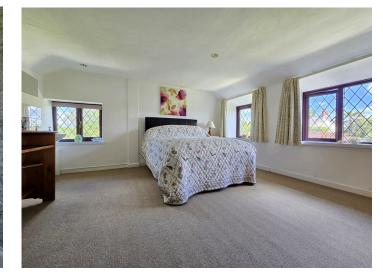

The right hand cottage comprises a generously sized kitchen/dining room and sitting room with feature fireplace to the ground floor, together with three comfortable first floor bedrooms and a well appointed bathroom, both with bath & separate shower enclosure.

Meanwhile, leading off into the left hand cottage; a modern kitchen overlooks the rear garden and connects into the dining room, lying centrally to all rooms, with doors to both a large lounge and conservatory. Over the first floor are two double bedrooms with built-in wardrobes, each served by a stylish modern bathroom, extensively tiled and including a crisp white suite with bath and separate shower enclosure.