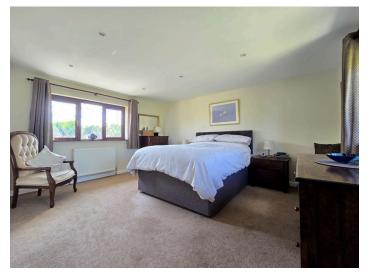

The right hand cottage comprises a generously sized kitchen/dining room and sitting room with feature fireplace to the ground floor, together with three comfortable first floor bedrooms and a well appointed bathroom, both with bath & separate shower enclosure.

Meanwhile, leading off into the left hand cottage; a modern kitchen overlooks the rear garden and connects into the dining room, lying centrally to all rooms, with doors to both a large lounge and conservatory. Over the first floor are two double bedrooms with built-in wardrobes, each served by a stylish modern bathroom, extensively tiled and including a crisp white suite with bath and separate shower enclosure.