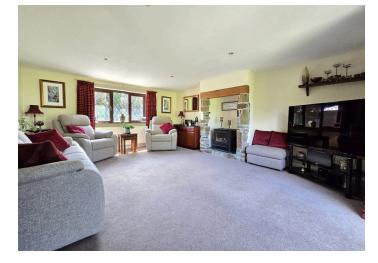

The right hand cottage comprises a generously sized kitchen/dining room and sitting room with feature fireplace to the ground floor, together with three comfortable first floor bedrooms and a well appointed bathroom, both with bath & separate shower enclosure.

Meanwhile, leading off into the left hand cottage; a modern kitchen overlooks the rear garden and connects into the dining room, lying centrally to all rooms, with doors to both a large lounge and conservatory. Over the first floor are two double bedrooms with built-in wardrobes, each served by a stylish modern bathroom, extensively tiled and including a crisp white suite with bath and separate shower enclosure.