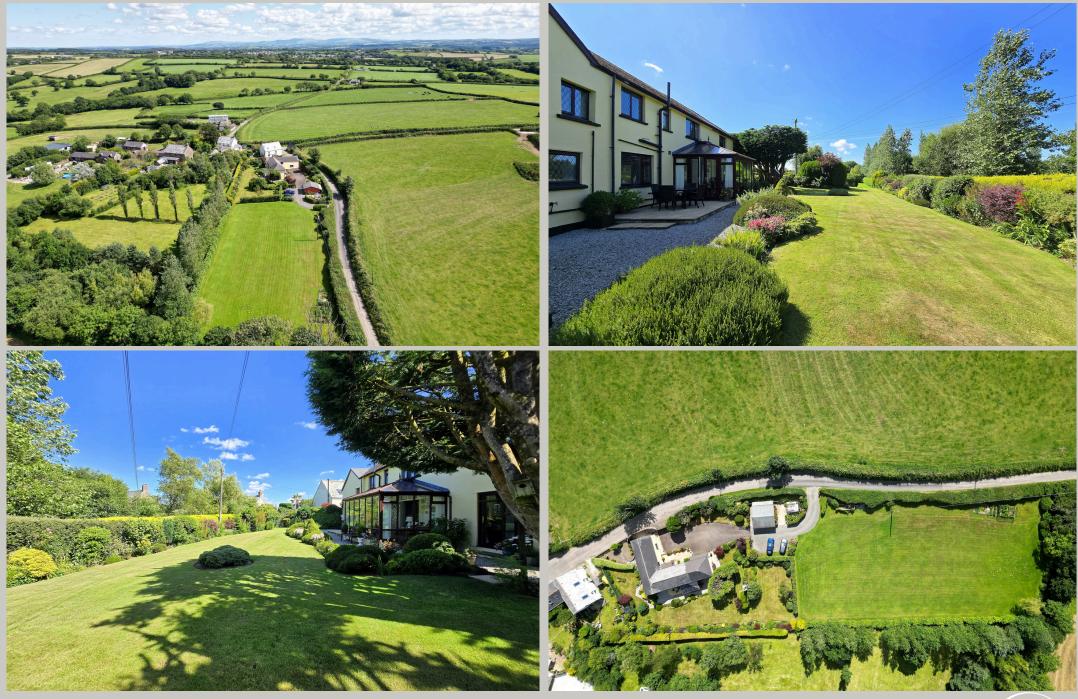

Whether enjoyed as one residence or two, the well proportioned accommodation is nicely balanced, providing comfortable living space for all, with the majority of rooms enjoying a pleasant outlook over the surrounding gardens, in all equating to circa 1 ¼ acres.

#### OUTSIDE

Attractive gardens lie to the side & rear elevations whilst a generous paddock will appeal to those seeking a touch of the good life and provides an opportunity to create a small holding.

The formal gardens offer a pleasing blend of gently undulating lawns peppered with established trees & hedgerows together with gloriously vibrant flower & shrub beds providing a burst of colour.

An "in & out" driveway is accessed via wooden entrance gates, leading onto a further parking area with adjacent timber constructed double garage/workshop alongside an area of hardstanding, ideal for a trailer, and a greenhouse.

#### LOCATION

Stoneleigh Cottage enjoys a charming rural setting, nestled in rolling countryside. East of Shebbear, Caute is a peaceful hamlet offering authentic Devon charm, surrounded by farmland and historic cottages. This tranquil location boasts character, privacy and easy access to village amenities; nearby Shebbear offers a public house, church, and schooling while Holsworthy & Bideford are within reach for shopping and services. An ideal spot for buyers seeking a picturesque rural lifestyle with heritage appeal.