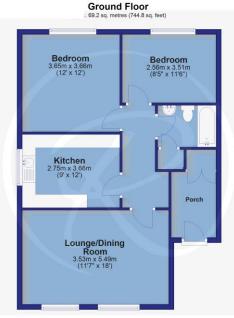

Services: All mains services are connected **Energy Performance Certificate: TBC** Council Tax: BAND D (£2,385.71 per annum)

Total area: approx. 69.2 sq. metres (744.8 sq. feet)

For clarification we wish to inform prospective purchasers that we have prepared these sales particulars as a general guide. We have not carried out a detailed survey, nor tested the services, appliances and specific fittings. Room sizes should not be relied upon for carpets and furnishings. If there are any important matters which are likely to affect your decision to buy, please contact us before viewing the property. No responsibility can be accepted for any expenses incurred by any intending purchaser in inspecting properties which have been sold, let or withdrawn.