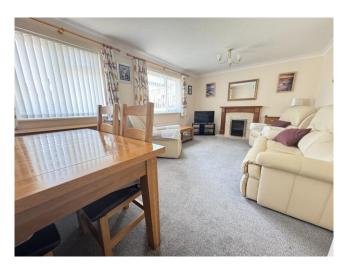

Step inside to discover a bright, airy lounge that provides a warm welcome and a great space to relax or entertain. The kitchen is thoughtfully laid out, featuring plenty of cupboard space and work surfaces for practical everyday living.