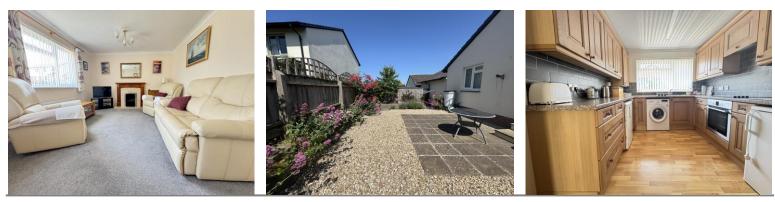

Step inside to discover a bright, airy lounge that provides a warm welcome and a great space to relax or entertain. The kitchen is thoughtfully laid out, featuring plenty of cupboard space and work surfaces for practical everyday living.

The bungalow offers two well-proportioned bedrooms and a tastefully presented bathroom fitted with a neutral three-piece suite.

Outside, the home continues to impress with a delightful enclosed rear garden - an ideal haven for gardening enthusiasts or simply enjoying the outdoors. The front garden is equally appealing, enhancing the kerb appeal, and there is the added benefit of a driveway and a detached garage, offering secure parking or valuable extra storage.