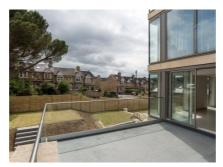

#### **Features**

- Stylish and contemporary apartment.
- High specification.
- Stunning open plan kitchen / living / dining room.
- Bulthap kitchen & Miele appliances.
- Private roof terrace.
- Two sizeable double bedrooms.
- Two stylish bath / shower rooms.
- Underfloor heating.
- Council Tax Band E.

#### **Essential details**

A stunning and contemporary two bedroom apartment that has been finished to an extremely high specification of design throughout, also benefiting from a private roof terrace and allocated parking in a secure underground car park.

- 2 double bedrooms
- 2 bathrooms
- 1 reception room
- Roof terrace
- Allocated parking
- Furnished / unfurnished
- Up to 80Mbps broadband speed available\*

Map