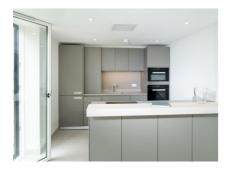

#### **Features**

- Stylish and contemporary apartment.
- High specification.
- Stunning open plan kitchen / living / dining room.
- Bulthap kitchen & Miele appliances.
- Private roof terrace.
- Two sizeable double bedrooms.
- Two stylish bath / shower rooms.
- Underfloor heating.
- Council Tax Band E.

#### **Essential details**

A stunning and contemporary two bedroom apartment that has been finished to an extremely high specification of design throughout, also benefiting from a private roof terrace and allocated parking in a secure underground car park.