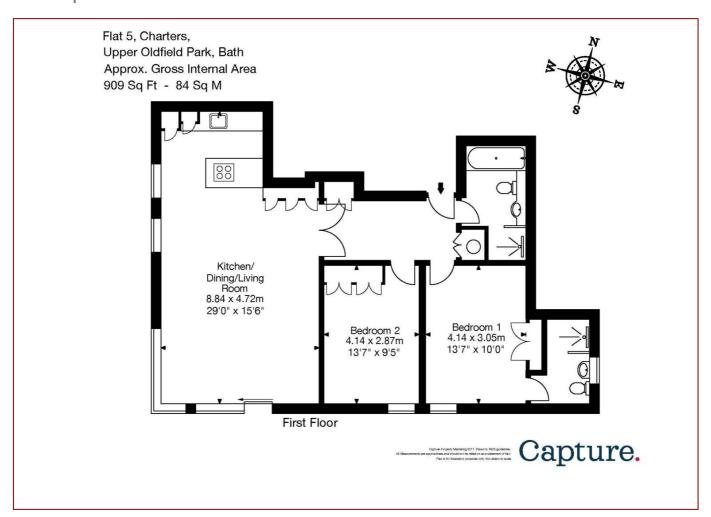

d Park

Rent: £2,200 pcm

Available: Now



#### **Features**

- Stylish and contemporary apartment.
- High specification.
- Stunning open plan kitchen / living / dining room.
- Bulthap kitchen & Miele appliances.
- Private roof terrace.
- Two sizeable double bedrooms.
- Two stylish bath / shower rooms.
- Underfloor heating.
- Council Tax Band E.







#### **Essential details**

A stunning and contemporary two bedroom apartment that has been finished to an extremely high specification of design throughout, also benefiting from a private roof terrace and allocated parking in a secure underground car park.

- 2 double bedrooms
- 2 bathrooms
- 1 reception room
- Roof terrace
- Allocated parking
- Furnished / unfurnished
- Up to 80Mbps broadband speed available\*



Map





## Floor plans



### Please note

To the best of our knowledge the above information on this Property Brochure is accurate at the time of production. We suggest getting an update from our office and staff before committing to a decision on the property. Reside Bath Ltd acts as agent for the property owner and does not accept direct responsibility for any inaccuracies. The property owner will only accept responsibility for errors in the Property Brochure if the applicant has made it clear that he is relying on this information in proceeding with the agreement and has raised the relevant enquires.