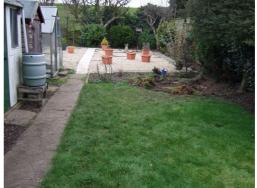

Exterior

Front: Shrubs and bushes, driveway extends down the side of the bungalow giving access to:

Detached Garage.

Rear: Glazed lean to/conservatory, garden is of a good size and is secluded.