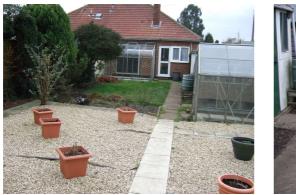

Exterior

Front: Shrubs and bushes, driveway extends down the side of the bungalow giving access to:

Detached Garage.

Rear: Glazed lean to/conservatory, garden is of a good size and is secluded.