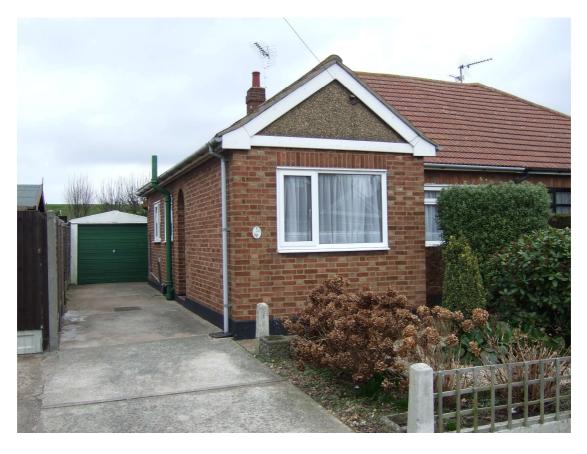

# 24 Prestwood Drive, Thundersley, Essex, SS7 3LB

Two bedroom semi detached bungalow which is currently under a refurbishment program and will have a new fitted kitchen with appliances, new bathroom suite with shower over. The property has double glazing, gas heating and is close to local amenities.

Exterior

Front: Shrubs and bushes, driveway extends down the side of the bungalow giving access to:

Detached Garage.

Rear: Glazed lean to/conservatory, garden is of a good size and is secluded.