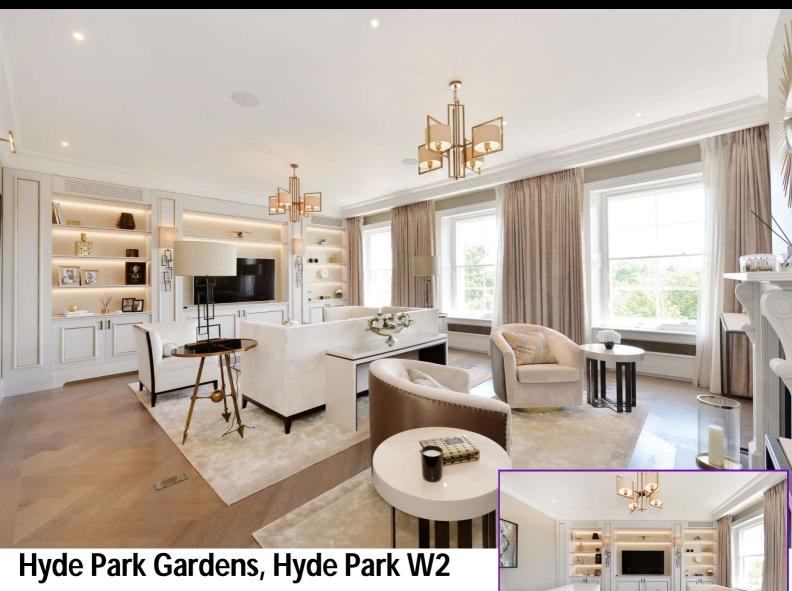

## ROKSTONE

This stunning apartment in Hyde Park Gardens is a London Wall development at the heart of Hyde Park Estate, one of London's most sought after addresses. The apartment comprises of a large reception room, boasting high ceilings and a period marble fireplace, a large bespoke Bulthaup kitchen with gaggenau appliances and a dining space, a principal bedroom suite with a dressing room and en-suite bathroom, two further bedrooms one of which has an en-suite, and a family bathroom.

This beautifully crafted property features approximately 1,786 ft2 (165.92 m2) of lateral living space with an abundance of natural light throughout, complete with bespoke furniture and exceptional views over the private communal gardens as well as Hyde Park. Benefiting from an onsite resident porter, lift and parking within this gated development, this apartment provides a rare opportunity to live in this highly desirable and most exclusive development.