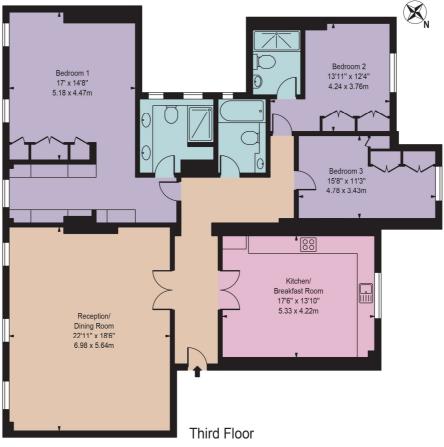

## Hyde Park Gardens

Approx. Gross Internal Area 1786 Sq Ft - 165.92 Sq M

For Illustration Purposes Only - Not To Scale

This floor plan should be used as a general outline for guidance only and does not constitute in whole or in part an offer or contract.

Any intending purchaser or lessee should satisfy themselves by inspection, searches, enquiries and full survey as to the correctness of each statement.

Any areas, measurements or distances quoted are approximate and should not be used to value a property or be the basis of any sale or let.