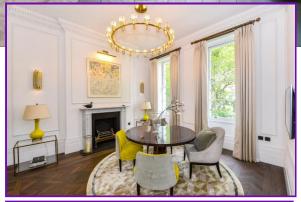

## Stanley Gardens, Notting Hill W11

This stunning property offers exceptionally high quality modern living. The raised ground floor comprises a large kitchen leading onto a lovely dining room. On the lower ground floor there is a large reception room offering superb light with floor to ceiling windows. This leads on to a charming patio overlooking the beautiful communal garden. There is also a bedroom with en suite shower room with a patio, two guest cloakrooms and a utility

room on this floor. The first floor has a stunning large reception room leading onto a further dining room which opens out onto a charming balcony looking over magnificent communal gardens. The first floor comprises of a large master suite with walk a walk in dressing area. There is a beautiful en suite bath and shower room both offering generous storage throughout and flooded with natural light. The second and third floor offers four further bedrooms, two with an en suite bathroom and two with en suite shower rooms and with plenty of storage on both floors.