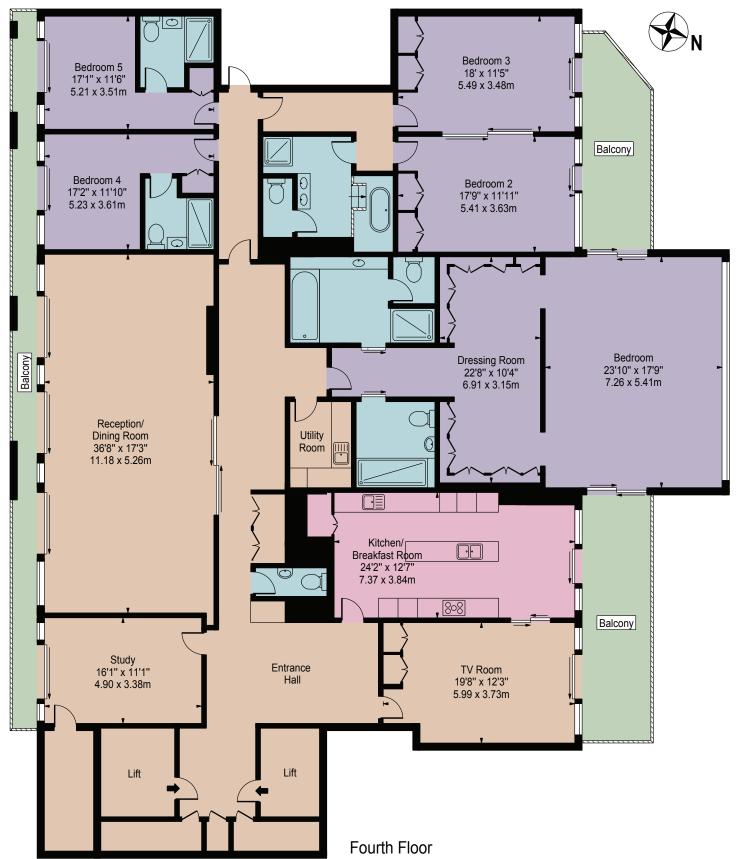

## **Chesham Place**

Approx. Gross Internal Area 4410 Sq Ft - 409.69 Sq M Approx. Gross External Area Of Balcony 498 Sq Ft - 46.27 Sq M

For Illustration Purposes Only - Not To Scale

This floor plan should be used as a general outline for guidance only and does not constitute in whole or in part an offer or contract.

Any intending purchaser or lessee should satisfy themselves by inspection, searches, enquiries and full survey as to the correctness of each statement.

Any areas, measurements or distances quoted are approximate and should not be used to value a property or be the basis of any sale or let.