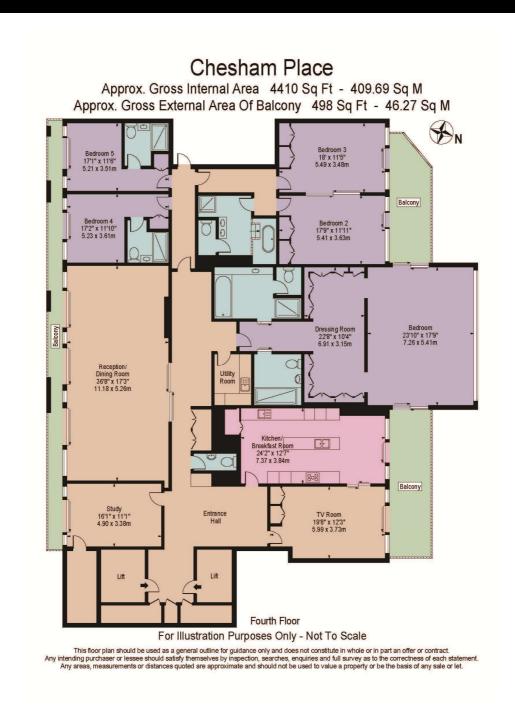

## Chesham Place, SW1X

A beautiful lateral apartment in the prestigious 21 Chesham Place boutique development designed by Foster and Partners located in the heart of Belgravia, The building houses only six apartments all with direct private lift access and formidable security throughout. At the centre of the prestigious and fashionable district of Belgravia, 21 Chesham Place offers a discerning choice of residence in one of London's most important conservation areas. Quiet, elegant streets combined with a proximity to the highlights of London life, in a location which has traditionally been home to Prime Ministers, Ambassadors and Aristocrats. The building is considered one of London's finest allowing the six residents to have privacy coupled with everything a London lifestyle requires. On entering the building there is a team of full time house managers, individually allocated parking and two well sized storage rooms. The property benefits from a share of freehold and is the perfect opportunity to acquire a property in a prestigiousboutique scheme just from Knightsbridge, Belgravia and Hyde Park.