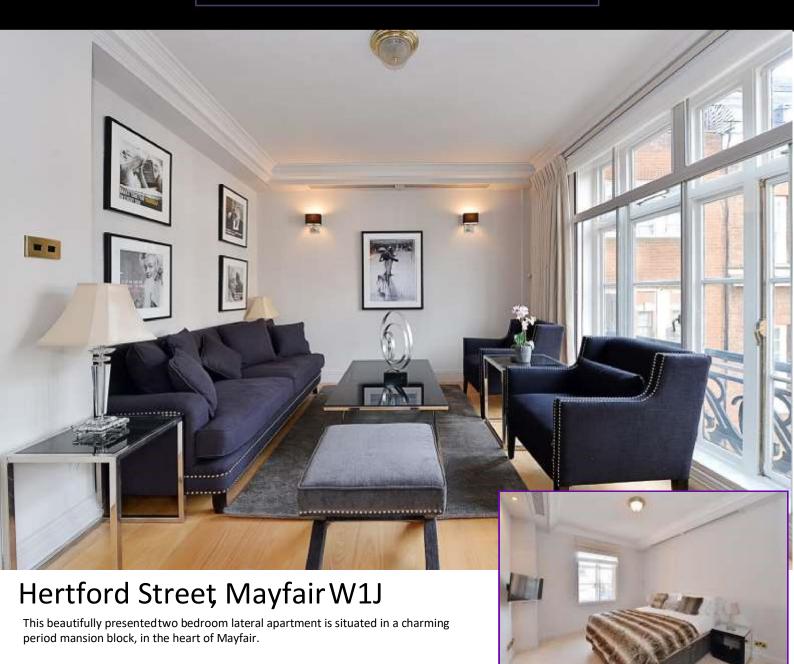

## ROKSTONE

Boasting high ceilings and an abundance of light, the property comprises of an entrance hallway, spacious reception room, fully integrated kitchen, ensuite principal bedroom with generous wardrobe space, a further double bedroom and a separate show room. The property also benefits from a long leasehold tenure of in excess of 900 years.

Carrington House is located within the infamous heart of Mayfair, only atone throw away from designer boutiques and restaurants and the exclusive private members club of 5 Hertfort Street. The apartment is also within walking distance of Hyde Park and only moments away from Green Park tube station, making this property the deal home or rental investment.

The apartment is West facing and the building also benefits from 24 hour porterage.

Price £1,995,000

5 Dorset Street London W1U 6QJ Tel: 020 7580 2030 | Email: enquiries@rokstone.com http://www.rokstone.com