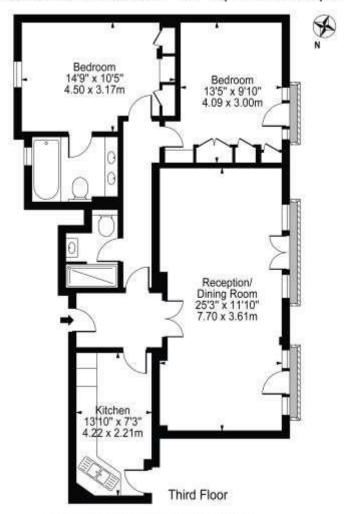

## ROKSTONE

Carrington House,
Hertford Street
Approx. Gross Internal Area 901 Sq Ft - 83.70 Sq M

For Illustration Purposes Only - Not To Scale

This Soor plan should be used as a general outline for guidance only and does not constitute in whole or in part an offer or contract.

Any intending purchaser or lesses should satisfy themselves by inspection, searches, enquiries and full survey as to the correctness of each statement.

Any areas, measurements or distances quoted are approximate and should not be used to value a property or be the basis of any sale or let.