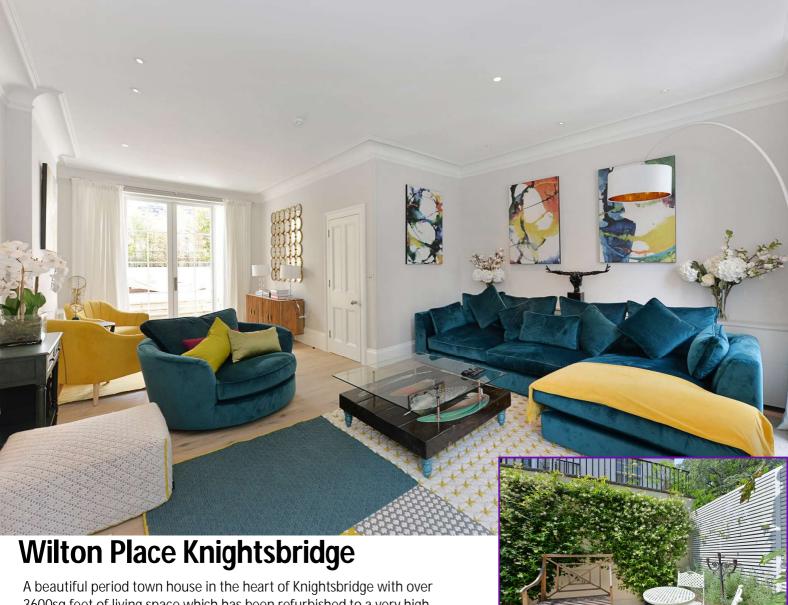

# ROKSTONE

A beautiful period town house in the heart of Knightsbridge with over 3600sq feet of living space which has been refurbished to a very high standard. The house benefits from a rear west facing terrace, four double bedrooms which are all ensuite. There is a downstairs reception/dining room, eat in kitchen with an adjoining patio garden, gym area, sauna room with jacuzzi and plunge pool. The property has been beautifully refurbished with hard wood floors in the reception areas, state of the art kitchen with sub zero and viking appliances and boasts period features throughout.

Wilton place is considered one of the best roads in Knightsbridge moments from Hyde Park, Knightsbridge and Belgravia.