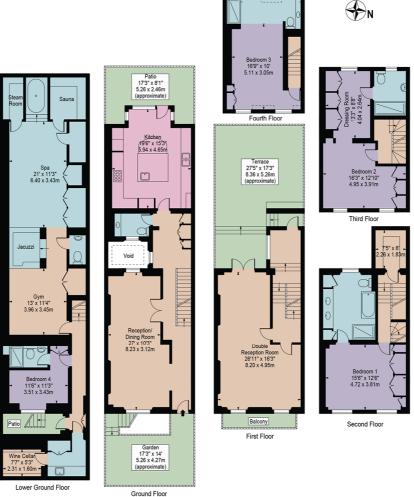

#### Wilton Place

Approx. Gross Internal Area 3618 Sq Ft - 336.12 Sq M (Excluding Void)

Approx. Gross External Area 830 Sq Ft - 77.11 Sq M

For Illustration Purposes Only - Not To Scale

This floor plan should be used as a general outline for guidance only and does not constitute in whole or in part an offer or contract.

Any intending purchaser or lessee should satisfy themselves by inspection, searches, enquiries and full survey as to the correctness of each statement.

Any areas, measurements or distances quoted are approximate and should not be used to value a property or be the basis of any sale or let.