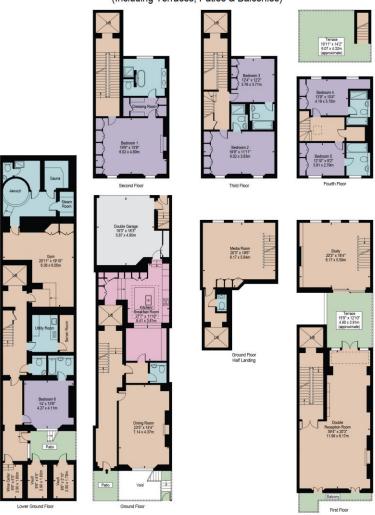

#### Chester Square

Approx. Total Internal Area 7005 Sq Ft - 650.79 Sq M (Including Garage & Vaults)

Approx. Gross Internal Area Of Vaults 138 Sq Ft - 12.82 Sq M Approx. Total External Area Area 658 Sq Ft - 61.13 Sq M (Including Terraces, Patios & Balconies)

For Illustration Purposes Only - Not To Scale

This floor plan should be used as a general outline for guidance only and does not constitute in whole or in part an offer or contract.

Any intending purchaser or lessee should satisfy themselves by inspection, searches, enquiries and full survey as to the correctness of each statement.

Any areas, measurements or distances quoted are approximate and should not be used to value a property or be the basis of any sale or let.