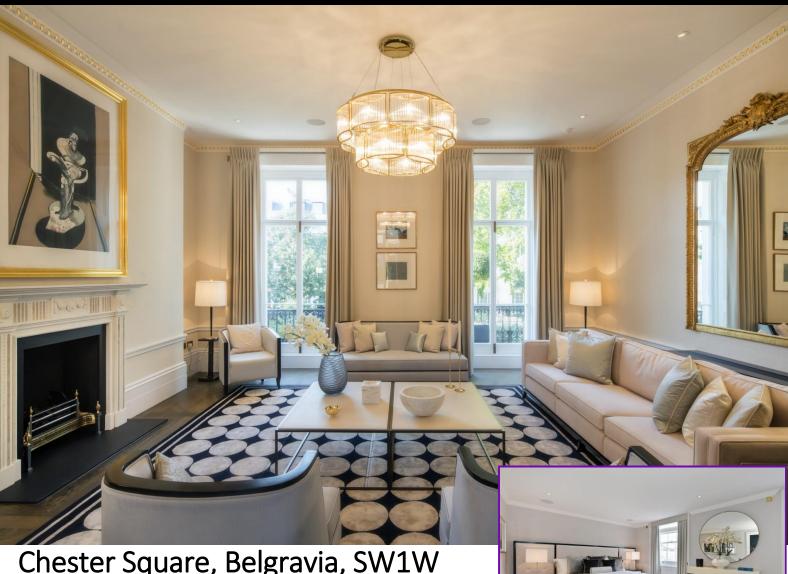

### Chester Square, Belgravia, SW1W

This magnificent stucco fronted grade II Belgravia town house has been redesigned to the highest standard, has unique amenities and is situated on the most prestigious corner of Chester Square. The house benefits from impressive amenities including a 7-person passenger lift, parking for 3 cars (including a double garage), grand portico entrance, 3 terraces/balconies, wine cellar with large humidor, gym/jacuzzi/steam room/sauna, media room, study and very large room proportions. Chester Square is regarded as one of prime central London's premier addresses. Victoria Station with an express link to Gatwick Airport is 0.3 miles from the property. The world-renowned shops and restaurants of the Kings Road (0.5 miles) and Knightsbridge (0.7 miles) are nearby. (All distances are approximate).