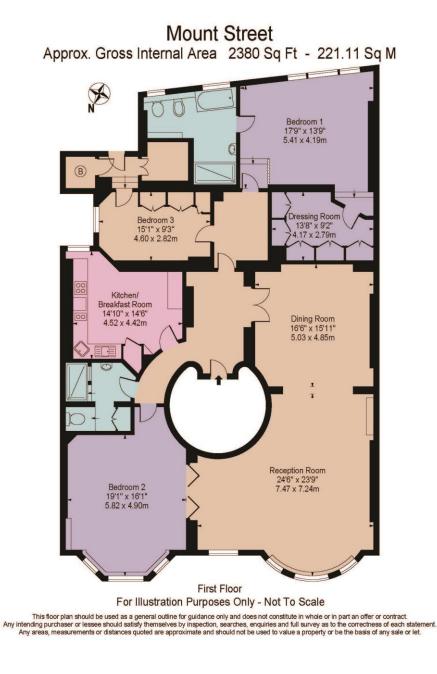

### Mount Street Mayfair W1K

A bright and spacious two/three bedroom first floor lateral apartment located on arguably London's most desirable street. Situated towards the Berkeley Square, the property is perfectly positioned to take advantage of Mayfair's boutique shops, up-market restaurants and 5\* hotels. The property comprises a luxurious open plan reception/dining room flooded with natural light from the large bay window overlooking Mount Street and features a beautiful authentic fireplace. The living area leads onto a smart hallway and a sleek, fully fitted kitchen/breakfast room with marble worktops and integrated appliances. The apartment further benefits from three double bedrooms, two bathrooms, two dressing rooms, lift access, newly refurbished communals and outstanding ceiling heights throughout.