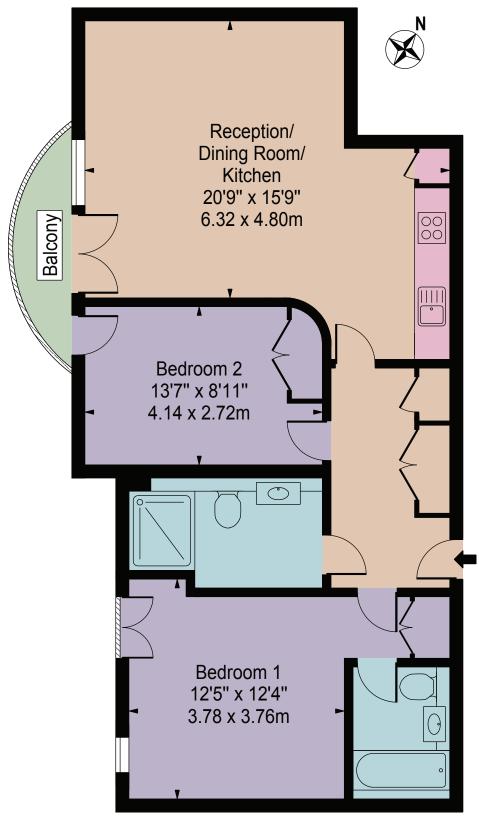

## Kensington Garden Square

Approx. Gross Internal Area 827 Sq Ft - 76.83 Sq M Approx. External Area Of Balcony 32 Sq Ft - 2.97 Sq M

Fifth Floor
For Illustration Purposes Only - Not To Scale

This floor plan should be used as a general outline for guidance only and does not constitute in whole or in part an offer or contract.