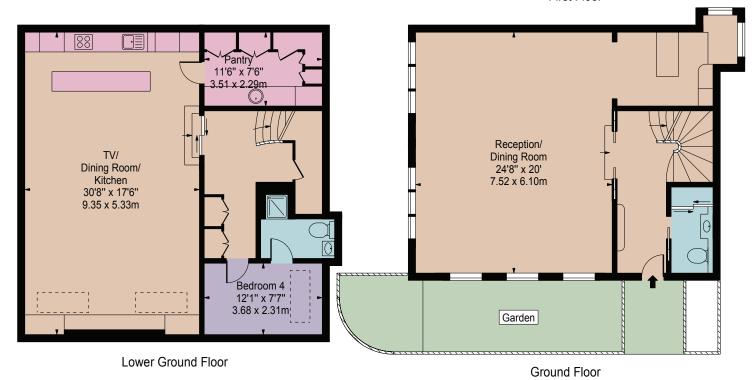

## Lyall Street

Approx. Gross Internal Area 3131 Sq Ft - 290.88 Sq M Approx. External Area Of Garden 205 Sq Ft - 19.05 Sq M

Second Floor

First Floor

For Illustration Purposes Only - Not To Scale

This floor plan should be used as a general outline for guidance only and does not constitute in whole or in part an offer or contract.