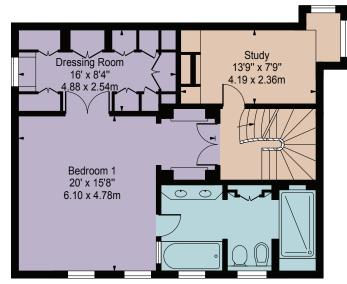

## Lyall Street

Approx. Gross Internal Area 3131 Sq Ft - 290.88 Sq M Approx. External Area Of Garden 205 Sq Ft - 19.05 Sq M

Second Floor

First Floor

For Illustration Purposes Only - Not To Scale

This floor plan should be used as a general outline for guidance only and does not constitute in whole or in part an offer or contract.