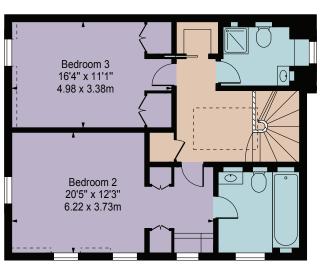

## Lyall Street

Approx. Gross Internal Area 3131 Sq Ft - 290.88 Sq M Approx. External Area Of Garden 205 Sq Ft - 19.05 Sq M

Second Floor

First Floor

For Illustration Purposes Only - Not To Scale

This floor plan should be used as a general outline for guidance only and does not constitute in whole or in part an offer or contract.