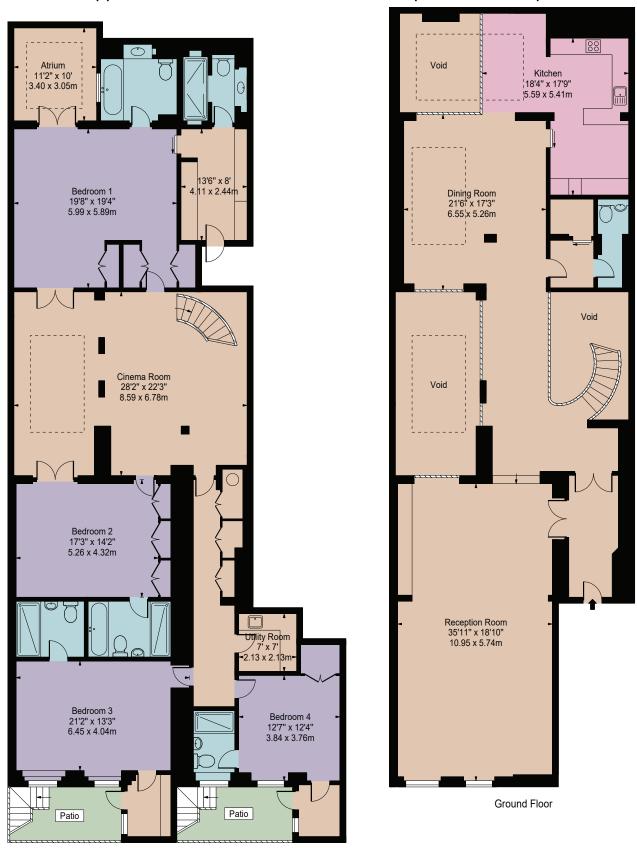

## **Chesham Street**

Approx. Gross Internal Area 4538 Sq Ft - 421.59 Sq M (Excluding Void)

Approx. External Area Of Patios 141 Sq Ft - 13.10 Sq M

Lower Ground Floor

For Illustration Purposes Only - Not To Scale

This floor plan should be used as a general outline for guidance only and does not constitute in whole or in part an offer or contract.

Any intending purchaser or lessee should satisfy themselves by inspection, searches, enquiries and full survey as to the correctness of each statement.

Any areas, measurements or distances quoted are approximate and should not be used to value a property or be the basis of any sale or let.