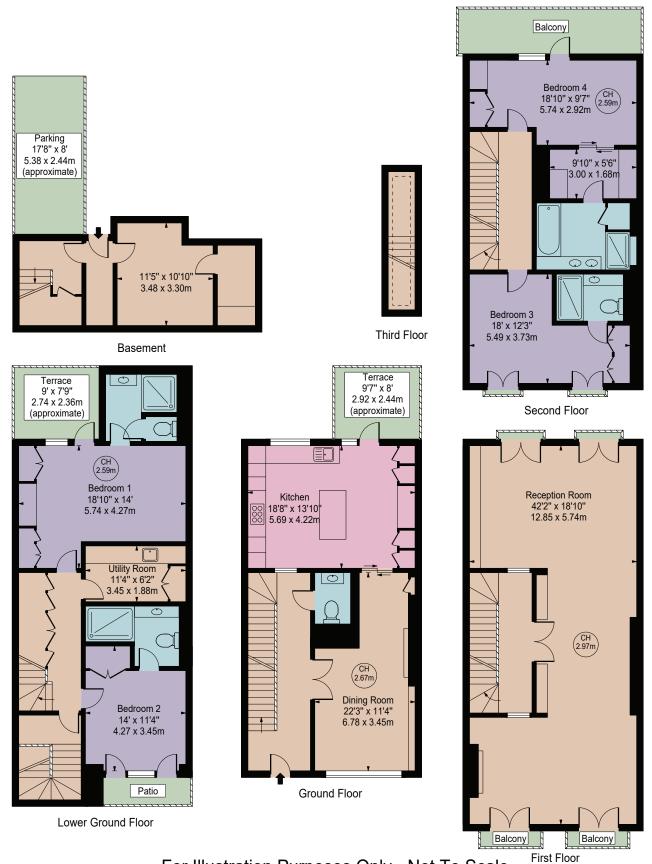

## Little Chester Street

Approx. Gross Internal Area 3209 Sq Ft - 298.13 Sq M Approx. External Total Area 459 Sq Ft - 42.65 Sq M

(Including Patio, Garden, Parking & Balconies)

For Illustration Purposes Only - Not To Scale

This floor plan should be used as a general outline for guidance only and does not constitute in whole or in part an offer or contract.

Any intending purchaser or lessee should satisfy themselves by inspection, searches, enquiries and full survey as to the correctness of each statement.

Any areas, measurements or distances quoted are approximate and should not be used to value a property or be the basis of any sale or let.