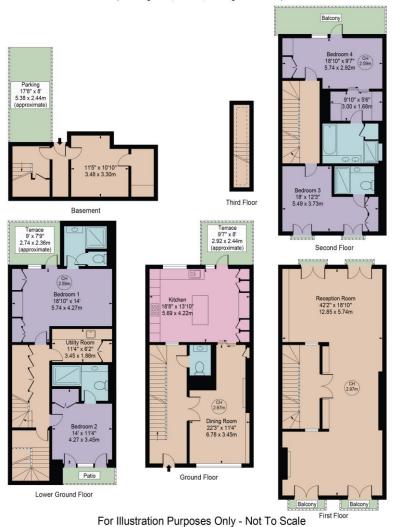

## Little Chester Street

Approx. Gross Internal Area 3209 Sq Ft - 298.13 Sq M Approx. External Total Area 459 Sq Ft - 42.65 Sq M

(Including Patio, Garden, Parking & Balconies)

This floor plan should be used as a general outline for guidance only and lose not constitute in whole or in part an offer or contract.

Any intending purchaser or lessee should satisfy themselves by inspection, searches, enquiries and full survey as to the correctness of each statement.

Any areas, measurements or distances quoted are approximate and should not be used to value a property or be the basis of any sale or let.