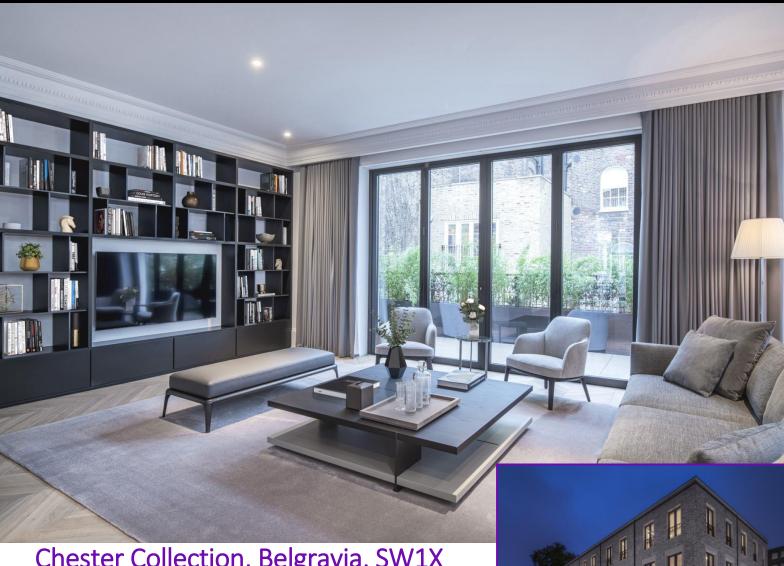

## Chester Collection, Belgravia, SW1X

With architecture and interior design by award winning Squire & Partners, the four newly built London townhouses perfectly situated on Little Chester Street each boast four floors of living and entertainment space, luxurious bedroom suites, en-suite bathrooms, terraces, as well as a concierge/porter and secure underground parking.

Built by British luxury fit out specialist Cheevers Poole, the homes offer either three or four bedrooms and are up to 300 Square metres in size. Each townhouse features hand set brickwork and stone detailing facades, full height windows and French doors, with the living areas opening onto balconies with bespoke design balustrades or spacious terraces.

The houses offer an abundance of luxurious living space over four floors comprising lower ground, ground and two upper levels. Inside the generous ceiling heights, large open living spaces and full height windows provide an exceptionally bright and airy ambience. Each house presents full height glazing, balconies and outside terraces enabling residents to enjoy outdoor relaxation, perfect for reading a book, entertaining guests and enjoying the fresh air and sunshine on warm days.

With sophisticated workmanship by leading artisans throughout and the use of the finest materials, features include hand-laid custom-design flooring in oak or marble, luxurious bathrooms clad in the finest marble, and state-of-the-art technology for the latest in home entertainment.