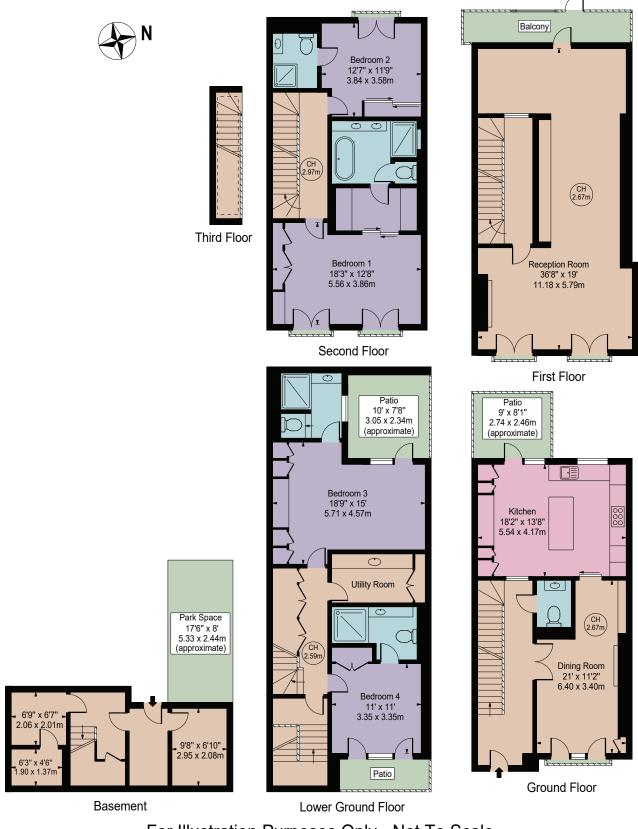

## Little Chester Street

Approx. Gross Internal Area 3062 Sq Ft - 284.47 Sq M Approx. Total External Area 406 Sq Ft - 37.72 Sq M (Including Park Space, Patio & Balconies)

For Illustration Purposes Only - Not To Scale

This floor plan should be used as a general outline for guidance only and does not constitute in whole or in part an offer or contract.

Any intending purchaser or lessee should satisfy themselves by inspection, searches, enquiries and full survey as to the correctness of each statement.

Any areas, measurements or distances quoted are approximate and should not be used to value a property or be the basis of any sale or let.