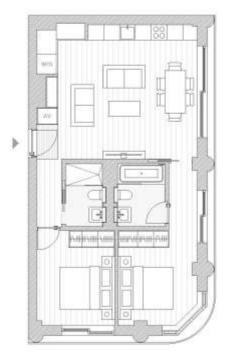

#### WI PLACE

0

Apartment A104 2 bedroom

| NO-FEI LITIMAN DIRIYIG | films a 5 mm   |
|------------------------|----------------|
| in burners             | 6.2m ± 3.0m    |
| nai Bithroom           | Lans Lan       |
| 1110.7                 | 4.0111 1 3.011 |
| ar Bortoman            | 2.4min Cáni    |
| II.                    | 71.007         |
|                        | 771041         |