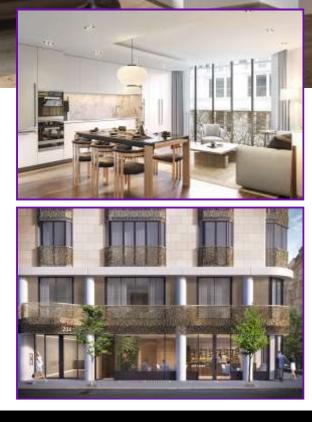

### W1 Place, Great Portland Street W1W

Designed from the inside out, and with an enviable central London location, W1 Place is perfect for the discerning individual, the professional couple and the modern family. Situated on the 1st floor, this open plan apartment measures at approximately 768 sqft, boasting one luxurious principal bedroom which features a well sized en-suite bathroom, an additional bedroom, family bathroom and generous living and dining space, perfect for entertaining. The property further benefits from floor-to-ceiling bay windows allowing light to pour through the space, creating a sense of both openness and warmth.