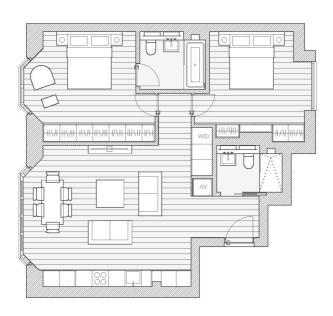

## ROKSTONE

Designed from the inside out, and with an enviable central London location, W1 Place is perfect for the discerning individual, the professional couple and the modern family. Situated on the 3rd floor, this open plan apartment measures at approximately 891 sqft, boasting one luxurious principal bedroom which features a well sized en-suite bathroom, an additional bedroom, family bathroom and generous living and dining space, perfect for entertaining. The property further benefits from floor-to-ceiling bay windows allowing light to pour through the space, creating a sense of both openness and warmth.

## ROKSTONE

Apartment A201-A701 2 bedroom