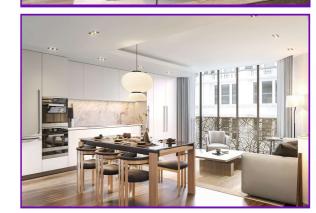

## ROKSTONE

Designed from the inside out, and with an enviable central London location, W1 Place is perfect for the discerning individual, the professional couple and the modern family. Situated on the 3rd floor, this open plan apartment measures at approximately 891 sqft, boasting one luxurious principal bedroom which features a well sized en-suite bathroom, an additional bedroom, family bathroom and generous living and dining space, perfect for entertaining. The property further benefits from floor-to-ceiling bay windows allowing light to pour through the space, creating a sense of both openness and warmth.