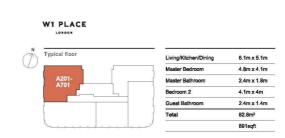

## ROKSTONE

Designed from the inside out, and with an enviable central London location, W1 Place is perfect for the discerning individual, the professional couple and the modern family. Situated on the 3rd floor, this open plan apartment measures at approximately 891 sqft, boasting one luxurious principal bedroom which features a well sized en-suite bathroom, an additional bedroom, family bathroom and generous living and dining space, perfect for entertaining. The property further benefits from floor-to-ceiling bay windows allowing light to pour through the space, creating a sense of both openness and warmth.

## ROKSTONE

Apartment A201-A701 2 bedroom