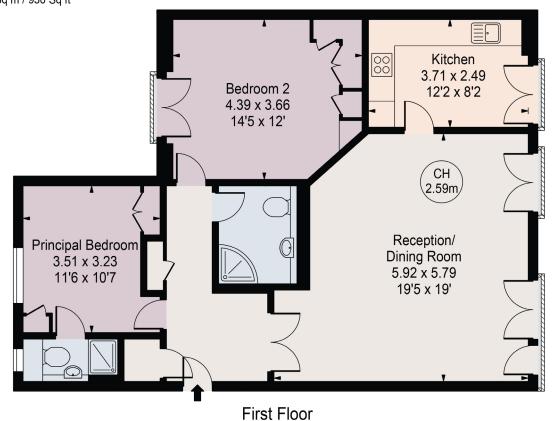

## ROKSTONE

Maddox Street

Gross Internal Area(Approx)
Total = 86.40 Sq m / 930 Sq ft

Surveyed and drawn in accordance with the International Property Measurement Standards (IPMS 2: Residential) For Illustration Purposes Only - Not To Scale