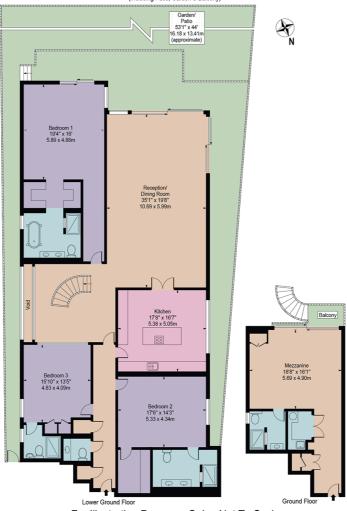

## Horizons Court, West Heath Road

Approx. Gross Internal Area 3298 Sq Ft - 306.39 Sq M (Excluding Void)

Approx. External Total Area 2710 Sq Ft - 251.77 Sq M (Including Patio, Garden & Balcony)

For Illustration Purposes Only - Not To Scale

This floor plan should be used as a general outline for guidance only and does not constitute in whole or in part an offer or contract.

Any intending purchaser or lessee should satisfy themselves by inspection, searches, enquiries and full survey as to the correctness of each statement.

Any areas, measurements or distances quoted are approximate and should not be used to value a property or be the basis of any sale or let.

Error! Error! Filename not specified.