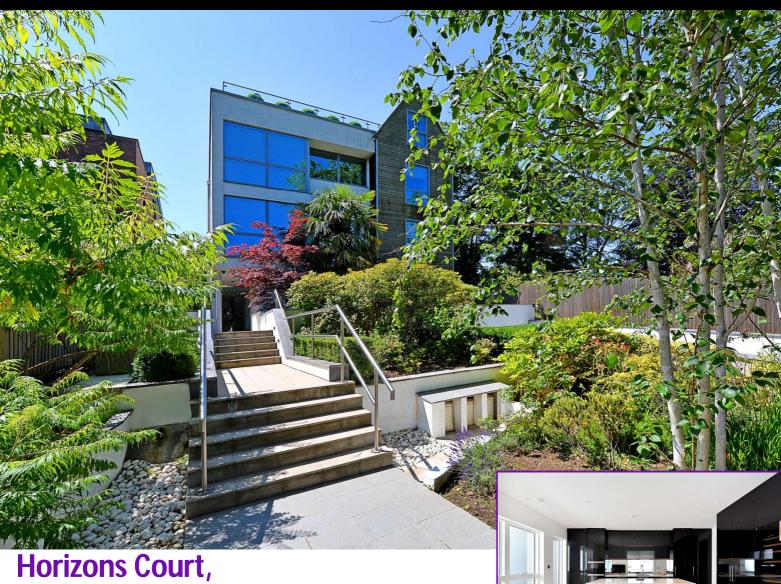

## Horizons Court, West Heath Road Hampstead

A unique and recently fully refurbished four-bedroom apartment located in the heart of Hampstead, one of London's most sought after areas. The stunning property offers an excess of 3000 sq ft of bright and spacious luxury living space, ideal for family living and entertaining. The property comprises a large reception with direct access to the private landscaped garden and terrace, bespoke kitchen, principal bedroom with en suite bathroom and dressing room, three further bedrooms two with en suite bathrooms, guest cloakroom, utility room and an abundance of storage throughout. The property further benefits from a daytime porter and two secure underground parking spaces with direct access to the property. The property is ideally located on West Heath Road with easy access to Hampstead village and its many boutiques and restaurants and the green open spaces of Hampstead Heath.